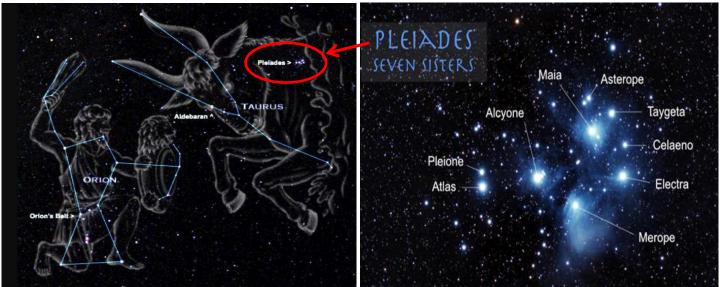

#### 2. The Oldest Story Ever Told and Stargates Phoenix and Pennine

Once upon a time the defeated Titan Atlas (the Phoenix King who supports the heavens) and the Water Nymph Pleione (the Phoenix Queen) had seven daughters.

But, for when they walked the Earth, the hunter giant Orion desired each daughter for carnal pleasure.

Saddened by their father's fate and unwilling to satisfy Orion's desire the Seven Sisters chose to comfort their father. Committing suicide and calling on Zeus and his daughter Artemis they were transformed into doves and rose to decorate the heavens in the shoulder of Taurus the Bull.

Separated by the brightest star Aldebaran in the Eye of the Bull, Orion pursues the Seven Sisters located in the bull's shoulder, across the night sky for eternity. The Seven Sisters parents Pleione and Atlas accompanying their daughters in the heavens.

https://starwalk.space > news > m45-pleiades-star-cluster

#### The Pleiades: One of the Best Naked-Eye Deep-Sky Objects

28 Nov 2022 — How many **stars** can be observed in the **Pleiades star cluster**? Most stargazers only see **six** – learn how to spot more!