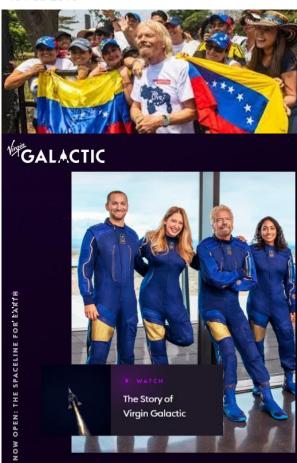

15 Feb 2019

THE CREW OF UNITY 22

Richard Branson promoting Venezuela Aid Live concert that took place on 22<sup>nd</sup> February 2019. Intention to disconnect Hugo Chavez from his life support system began on the 22<sup>nd</sup> February 2013the presidents death occurring on the 5<sup>th</sup> March and Virgin Galactic's first successful tourist trip into space was aboard spacecraft Virgin Galctic Unity 22. See also dossier 'Anunnaki Conquest part B Chapter 28. The Number 22 and a Red Horse.' Is Richard Branson trying to gain access to Venezuela's Stargate?

#### Virgin Galactic Unity 22 Spaceflight

YouTube · Virgin Galactic 12 Jul 2021

#### Relive Virgin Galactic's historic Unity 22 flight with Richard ...

YouTube · VideoFromSpace 12 Jul 2021

5 key moments in this video

Virgin Galactic Unity 22 Spaceflight Livestream

YouTube · H1 11 Jul 2021 Dream experiences while surfing and digging a vegetable garden in Nueva Esparta 2019, informing that the natives are Athenian including dream of Pegasus the flying horse. Experiences providing storyline that a previous incarnation of Cleopatra had been Alexander the Great's shape shifting horse, set to return as a shape shifting Yorkshire Sheep dog! See video 'Ice Maidens of Atlantis – Cleopatra and the Oriongate Affair'. Recent dreams in UK introducing Miraflores Stargate but underneath the flags of Spain and Germany...