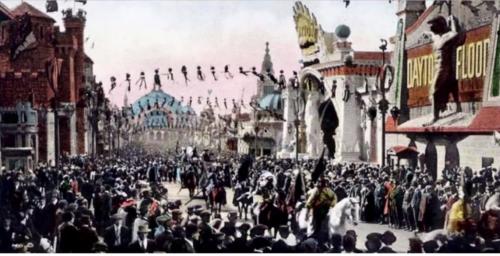

The Gods of Egypt were giants, were some of them mummified and encased in stone....?

Chicago in 1893 holding a 'Worlds Fair' the documented history stating that the stone buildings pictured above were temporary structures built for the event, they then being torn down and replaced with the electrified steel framed buildings of today. Other cities in the USA likewise demolishing Tartarian architecture or repurposing the structures such as Capitol Hill in Washington DC.

Images below show San Francisco's World's Fair of 1915, the old world buildings decorated for the event, the party ending with their demolition and history written that they were temporary constructions.