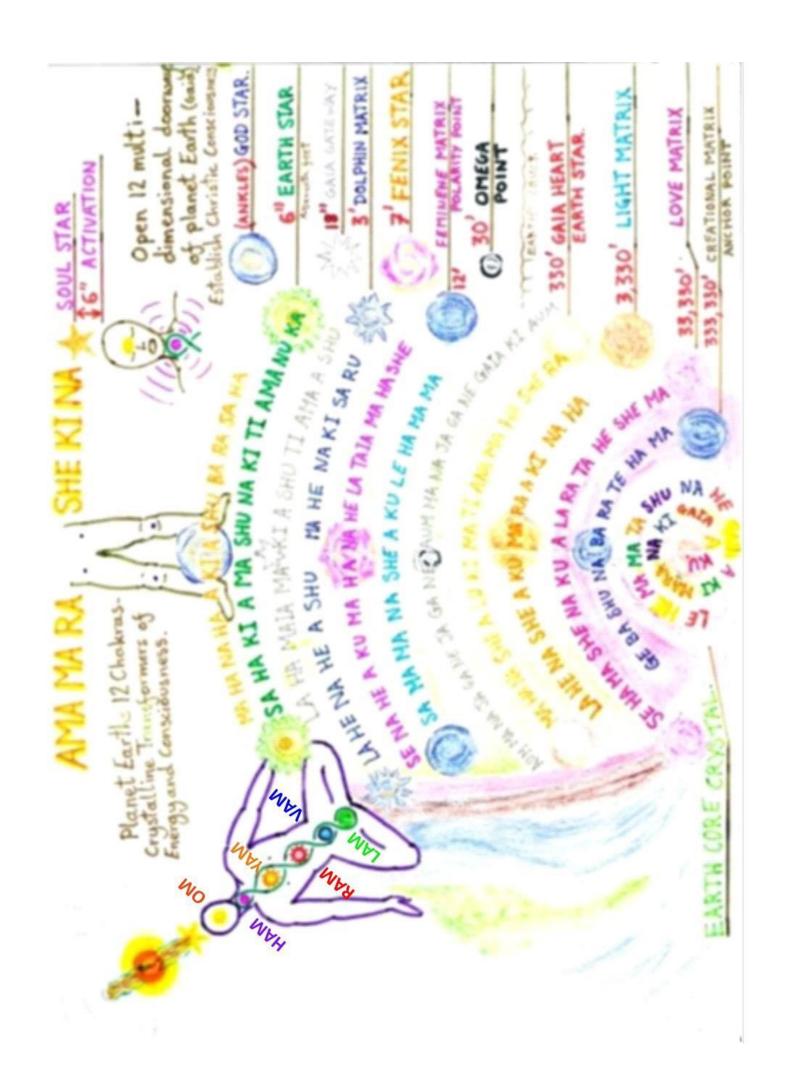

ifestaling form.

TWELVE WOUNDS OF HUMANITY.

The Primary wound all beings upon the earth are healing through the experience Jis then that of the perceptual displacement between the elemental factors of the How of love and light as held through the masculine and jeminine of elements of their being birthed through the masculine on and jeminine of elements of their being birthed through the

The Secondary wound is that of the manipulation of the feminine stance of creative power utilised in service to the egoic self, rather than in service to the divine as held through the solar plexus resulting in disempowerment and poverty or reality of tack withinthe live of many at this time. Curing found via Raslagainien, Budden 2 Tedi





## 10. Transformation of the Earth through Humanities Being