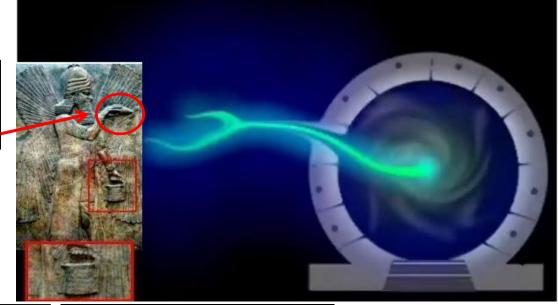

Mandela Effect altering Snow White's wicked queen's speech to her mirror. A golden circular magic mirror being a shape shifters prized possession.

YouTube presenting stargate expert Wayne Hershel – **The Alpha Omega Stargate Revelation** https://www.youtube.com/@WayneHerschel/playlists

# Wayne Herschel's Atlantis - Author

@WayneHerschel 10.3K subscribers

Alpha = Taurus

Is this deity clutching a dragon's egg to ride the Cosmic Serpent of plasma?

Is the stone handbag carried a means of identifying destination/ origin of travel by the stone matching that of destination/ origin - a return ticket?

Stargate wormhole open, a whirlpool of plasma energy and a 'Cosmic Serpent' reaching outwards to carry the traveller through space and time....

Aztec calendar Star Map dialling device inside an Omega symbol and Time Tunnel gaming variant.