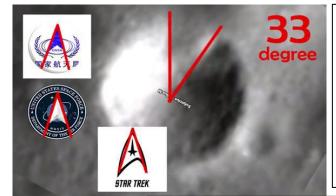

San Francisco home to Star Trek's Starfleet HQ and ground zero in New York under transformation to the layout of the three Giza pyramids, as the Big Apple becomes the New Jerusalem (see Establishing Embassy -Lifting the Veil). Freemason Benjamin Franklin giving the USA electricity as Mount Rushmore concretes over a previous effigy. The Star Trek logo incorporating the 33 degrees of the original Pillars of Hercules and the direction to escape our crater realm.