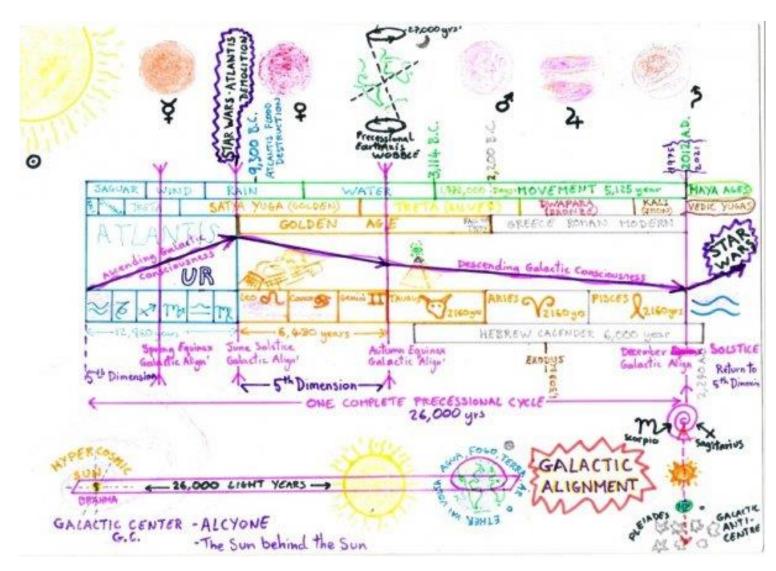

In 10,800 B.C the sky was balanced at 53°N between the Pole Star and the Galactic Centre the highest point reached, the Galactic Centre falling for the last 13,000 years is no longer visible from Britain but now balances the sky with the Pole Star at 30°N the latitude of the Giza plateau. John Major Jenkins identifying the rare alignment of the December solstice Sun with the Galactic Centre as the reason why the Maya chose to end their 13-baktun calendar on December 21, 2012 an event that occurs once in every 26,000 year precessional cycle. The Galactic centre having reached it's lowest point in the sky and set to commence ascending once again.

**The Mayan Long Count**: A system of at least five place values, consisting of: baktun (144,000 days), katun (7,200 days), tun (360 days), uinal (20 days), and kin (1 day). Thus, 9.16.4.1.1 indicates a Long Count date of 9 baktuns, 16 katuns, 4 tuns, 1 uinal, and 1 kin, meaning that a total of 1,412,661 days have elapsed since the first day of the Long Count: August 12, 3114 B.C. A period of 13 baktuns (5,125.36 years) is indicated on creation monuments as one World Age. Five of these equal a precession cycle (25,627 years). The world ages being named: Jaguar, Wind, Rain, Water and our current age 'Movement'.

The correlation of the Mayan calendar with the Gregorian calendar has been determined by the Goodman-Martínez-Thompson correlation such that the last day of the 13-baktun cycle will be December 21, 2012 or 13.0.0.0.0 (source John Major Jenkins – Galactic Alignment)

Diagram 2: The Landscape Zodiac of Britain (Unequal Signs)

The British Landscape Zodiac centred at High Cross is an archetypal energy pattern that underlies the land-scape of Britain—a pattern that appears to have been originally laid out by the Celtic people (the Britons or Brythonic race) and which the Romans and subsequent rulers and wisdom-holders seem to have recognised and used, right up to the time of the Tudors and even into the 18<sup>th</sup> century. This archetypal pattern is that of the Zodiac or Wheel of Life, divided into various geometric patterns, such as twelve equal sections or 'signs'. The Zodiac, subdivided into twelve or ten divisions, was a pattern habitually used by the Celtic people and other races, by means of which they laid out and 'mapped' their local and national landscapes in a recognisable way, and at the same time 'married' the wisdom of the sky (heavens) with the land (earth). In this way both history and myth were joined together in a way that expressed the wisdom, and people could relate to each other and find each other according to where they lived within the organised and mythologised land-scape. The City of London positioned on the cusp of Sagitarius and Scorpio – the Galctic Centre and the City of Liverpool close to the Pleiades in the shoulder of Taurus.