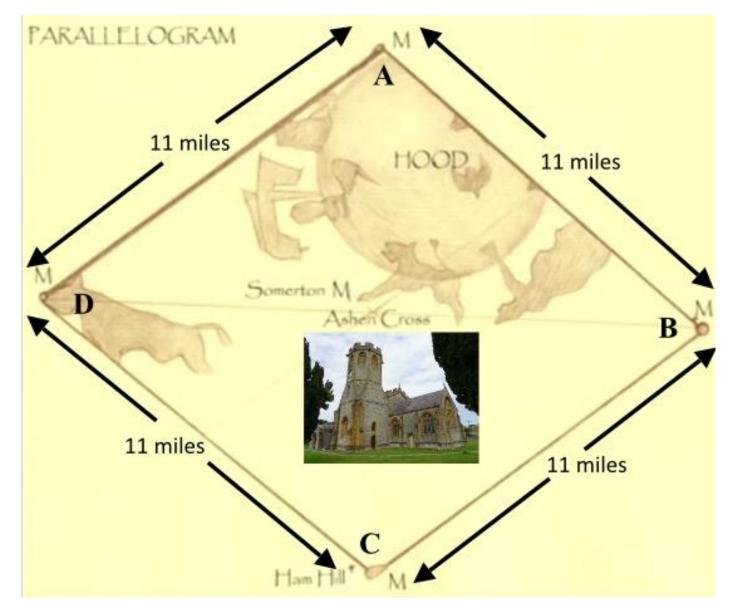

Centred on Somerton and it's church dedicated to St Michael is a parallelogram of 11 mile sides connecting four 12<sup>th</sup> century sites (Norman) dedicated to St Michael:

**A: Glastonbury Tor**Tower remains of a church

B: North Cadbury
St. Michaels Church

C: Ham Hill Tower

**D: Burrow Mump**Partial remains of a church

Cadbury Castle (Camelot) and Ham Hill both sharing construction design feature of a rising helical pathway with that of Glastonbury Tor and Burrow Mump.

Aerial viewing of Dundon Hillfort provides an image of the face of Christ.

These sites down through the ages lit up with ceremonial beacon fires, interestingly the churches of Glastonbury and Burrow Mump were destroyed by Henry VIII in 1539 – The Reformation.