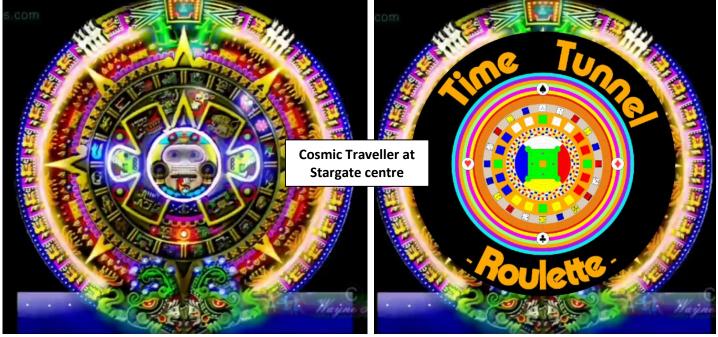

Stargate wormhole open, a whirlpool of plasma energy and a 'Cosmic Serpent' reaching outwards to carry the traveller through space and time....

Aztec calendar Star Map dialling device inside an Omega symbol and Time Tunnel gaming variant.