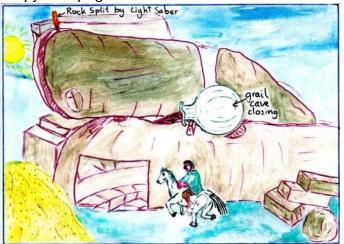

#### Stargate Phoenix and the Eye of the Bull – See 'Establishing Embassy - Grail Technologies'

Local lore of Ilha Santa Catarina names the hall of conjugation as 'Olho de Boi' – the Bulls Eye

Pyramid Garden - scale models of islands planned pyramid construction.

An Ankh is buried under a rock intended for acts of conjugation

Did George Lucas rename Princess Leia's home world Alderbaran as Alderaan?

Praia Mole and southern headland known as the 'Dragon of Praia Mole'. Lightsabre Excalibur stored in the dragon's shoulder behind an 'Iron Curtain' alongside the Bulls Eye of Alderbaran. This headland a popular location for Paragliding.

#### Peninne Stargate, Orion's Belt and Lincoln Cathedral

Returning from use in Ilha Santa Catarina the Grail cauldron buried close to the Orion's belt of Thornborough Henge, Yorkshire and Grail Rock fragment buried beneath Lincoln Cathedral (*Ref: Establishing Embassy – Grail Technologies*).