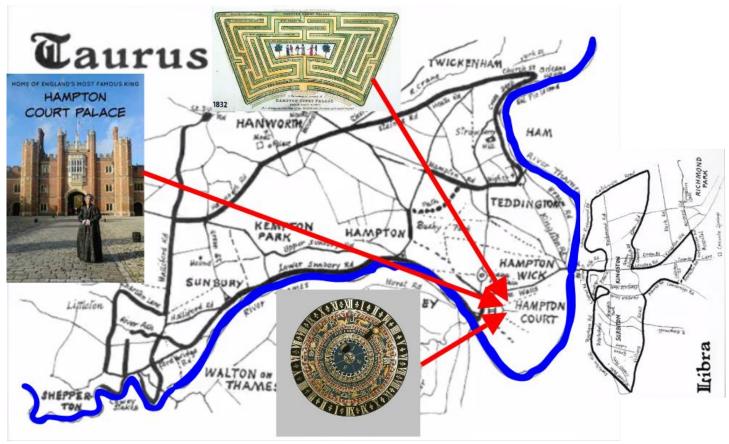

The Glastonbury 'Temple of the Stars' Zodiac and westerly protecting hound.

Henry VIII's hunting lodge at Great Fosters Surrey was built on the eye of the Kingston Zodiac hound.

Hampton Court palace central to the zodiac positioned between the leaping bull of Taurus and a bird with balanced wings representing Libra.

Hampton Court home to a huge astrological clock and garden mazes — a connection with the Cretean legend of Theseus, the Minotaur and Adriane's Thread.

Source: Mary Caine

Images from video 'Starforts and Cymatics of the Tudor Rose'