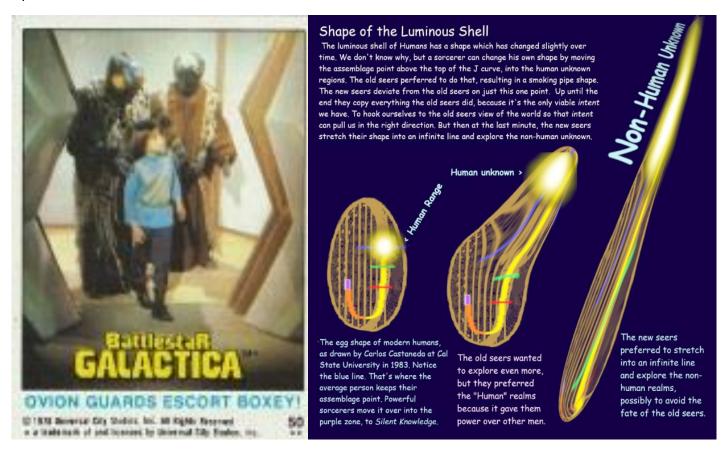

tagon thinks bugs could hold the secrets to conscious experience.

#### **INSECT BRAINS**

The Pentagon's emerging technologies unit put out a call last week for proposals that use insect brains to control robots — because they could be used to create efficient new models for artificial intelligence, but also because they could be used to explore the meaning of consciousness.







Upcoming judgement day of fibre optic network reaching out for consciousness – **The Gregorian calendar driven 'Technosphere'.** 

Re-booting storyline from Glen A. Larson's 'Battlestar Galactica' of the Insectoid Ovions allied with the A.I. Cylons, feeding on the human race. Plus a return of legendary shapeshifter's, I believe the Mayan 'Bible' the Popul Vuh contains reference to the Celtic Tuatha De Danann.



#### ∧ MARVEL COMICS

The **Ovions**, also referred to as the **Lords of Ovion** by the Cylons, are occupants of Carillon. A communal order order from birth, all Ovions work and share, believing that such a system is peaceful and ordered: there is no competition, no jealousy. Eschewing happiness as "the goal of an immature order," the Ovion is content with such a communal system, as it has been so for millennia. As such, they align with the Cylons as a member of the Alliance, unbeknownst to the Colonials.



**Ovion young** feast on humans in the subterranean catacombs of Carillon (Deathtrap!).

The Ovions set up a lure for their human food supply in the form of a resort and chancery on Carillon, attracting humans from across the star system; they and





Ovions surround Boxey upon the