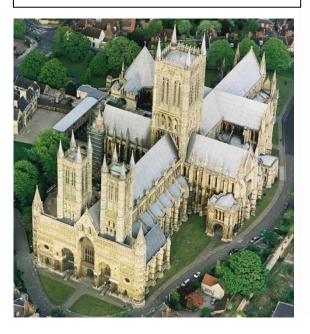

#### Peninne Stargate, Orion's Belt and Lincoln Cathedral

Returning from use in Ilha Santa Catarina the Grail cauldron buried close to the Orion's belt of Thornborough Henge, Yorkshire and Grail Rock fragment buried beneath Lincoln Cathedral (*Ref: Establishing Embassy – Grail Technologies*).

Three miles west of Lincoln Cathedral resides a small village named Jerusalem....

Lincoln Cathedral architecture laid out to sacred geometry of a Lorraine cross.

Lorraine cross a device for channelling electrical energy and used by Knights Templar.

All Gothic Cathedrals have their Rose Windows at the West – not at Lincoln though! Here we find it placed at the North, disguised as a Northern 'Star Clock' whereby if the glass were removed and one were to stand in a certain position within the Cathedral at night one would see the revolving northern constellations including Ursa Major. The star that is reflected on the ground by Lincoln cathedral is Arcturus, found in the constellation of Bootes and the third most brightest in the night sky. Arcturus is the 'Guardian of the Bear' that is Ursa. Source - https://old.world-mysteries.com/knighttemplars1.htm#Lincoln