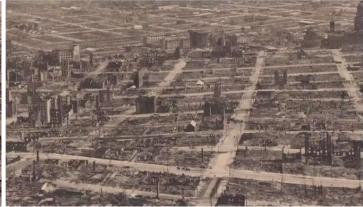

San Francisco becoming home to Silicon Valley.

An earlier San Francisco of 1870 a city of 1 million plus inhabitants. After the 'earthquake and fire' of 1906 close examination of photographic records is intriguing as the city appears to have been annihilated, disintegrated buildings leaving no rubble but electrical telegraph poles are mysteriously left standing.