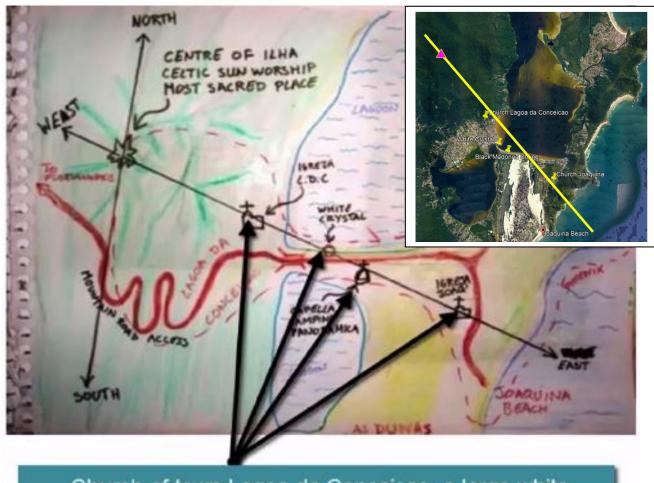

Church of town Lagoa da Conceicao, a large white crystal embedded in ground close to bridge, Black Madonna shrine and a Church in Joaquina Beach - line up on a 'ley line' dividing island - east to west.