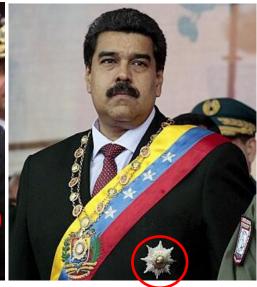

Here are King Charles III, Saddam Hussein and his doppelganger Venezuelan President Nicolas Madura wearing Royal Star Cross medals and an example medal of the Scots Royal Order of the Thistle.

Katherine Maltwood (rediscoverer of the Glastonbury Zodiac) dates it's formation to around 2700 BC the centre of the zodiac being Draco the serpent with the line of the spring equinox connecting Canterbury Cathedral in the west with the Promontory of Hercules and Hartland Church (gateway to the Avalon Isle of Lundy) along the path is a temple of Apollo at Stourton. The Sagittarius archer directing his bow not at the tail of Scorpio but at the eye of Taurus and Alderbaran.