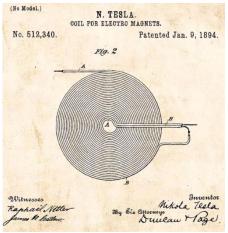

## 5. The Labyrinth of Woven Languages of Light

A Lachovsky Multiple Wave Oscillator provides healing energy via a counter rotating magnetic field and a Tesla coil can generate an electrical 'Tree of Life'.

'Mino' as in the Minoan civilisation and Taurus the bull meaning the Toroidal energy field.

At the heart of the Labyrinth are six circles that form the Star of David and passing an electric current through a wire (thread) in a Tesla Coil energises it. The result of an energised Labyrinth pattern is a counter rotating tetrahedron 'a Merkabah' that is shredding the natural toroidal energy field of our crater to pieces.