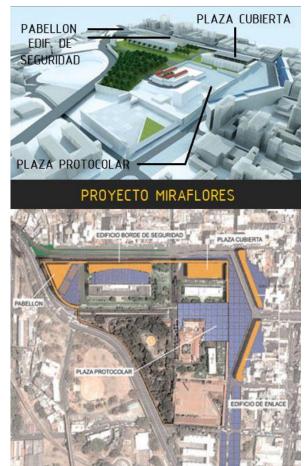

'Information about a project to transform the surroundings of the Miraflores Palace, the idea is to "Offer greater security and provide the community with spaces for contact between the President of the Bolivarian Republic of Venezuela, Hugo Chávez and his people." As can be seen in the plan of the image, it is planned to create a Security Building located next to the Palace, others for offices, a covered Plaza, a protocol building and a Pavilion.'