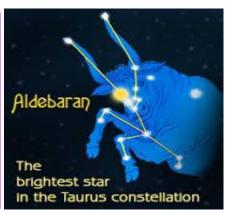

Separated by the brightest star Aldebaran in the Eye of the Bull, Orion pursues the Seven Sisters located in the bull's shoulder, across the night sky for eternity. The Seven Sisters parents Pleione and Atlas accompanying their daughters in the heavens.