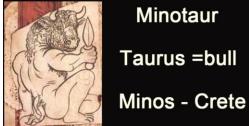

The Isle of Crete being home to the legend of the Minotaur imprisoned in the Labyrinth.

The Greek god Theseus enters the Labyrinth and assisted by the thread of Ariadne he slays the Minotaur.

The Labyrinth being the energy pattern created by the magnetic tree of life.

'Mino' as in the Minoan civilisation and Taurus the bull meaning the Toroidal energy field.

At the heart of the Labyrinth are six circles that form the Star of David and passing an electric current through a wire (thread) in a Tesla Coil energises it. The result of an energised Labyrinth pattern is a counter rotating tetrahedron 'a Merkabah' that is shredding the natural toroidal energy field of our crater to pieces.