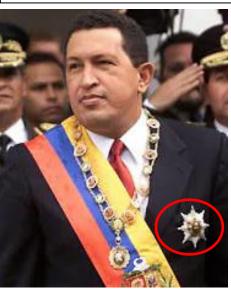

Here are King Charles III, Saddam Hussein and his doppelganger Venezuelan President Nicolas Madura wearing Royal Star Cross medals and an example medal of the Scots Royal Order of the Thistle.

Katherine Maltwood (rediscoverer of the Glastonbury Zodiac) dates it's formation to around 2700 BC the centre of the zodiac being Draco the serpent with the line of the spring equinox connecting Canterbury Cathedral in the west with the Promontory of Hercules and Hartland Church (gateway to the Avalon Isle of Lundy) along the path is a temple of Apollo at Stourton. The Sagittarius archer directing his bow not at the tail of Scorpio but at the eye of Taurus and Alderbaran.

Hugo Chavez= 33rd degree Freemason "ROSICRUCIAN OR-DER" puppet of the Illuminati. Objective=United America under CELAC

Hugo Chavez and successor Nicolas Maduro wearing a Royal Star Cross medal, with CELAC having head office in Caracas and 33 member states (33 degrees of freemasonry – Saturn symbolism in logo – Lula's Brazil readmitted.)