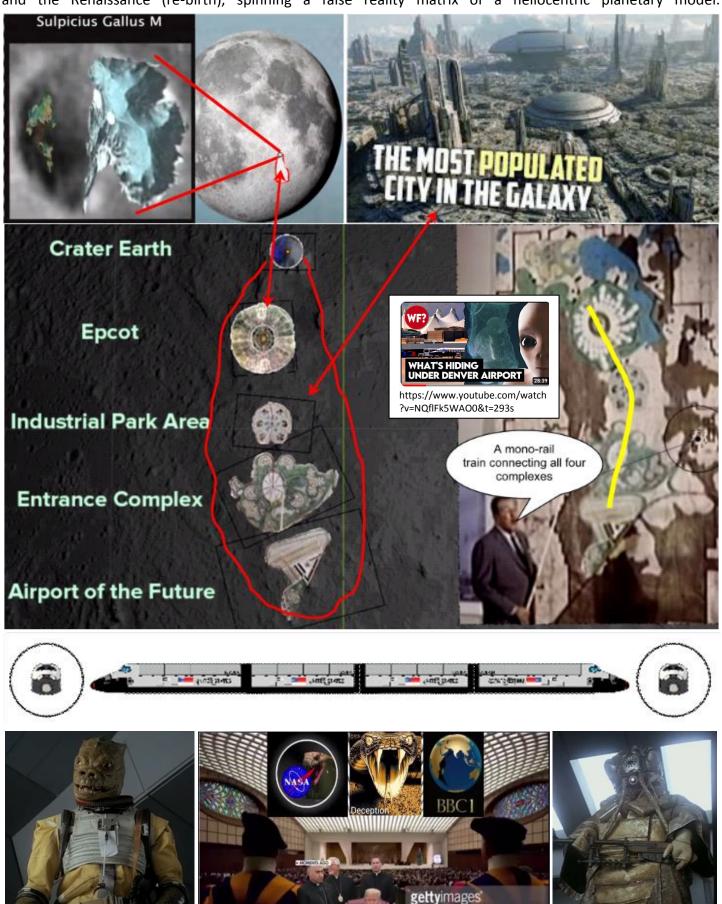

**8.2** The Moon densifying into matter as the Deathstar assisted by the CERN Large Hadron Collider and Sacrificial Priests, President Macron having access to anti-matter bomb technology. Counter offensive construction of a Galactic Cruiser and the Millennium Falcon at Stargate Phoenix.

Spaceship Earth becomes the Death Star at Star Wars event at Epcot 12K views • 4 years ago

In celebration of the upcoming film "Rogue One: A Star Wars Story," Walt Disney World Resort hosted which ...

Millennium Falcon at Stargate Phoenix having two side pods and about 3 to 4 times larger in size than currently portrayed by Disney and Lucasfilm.