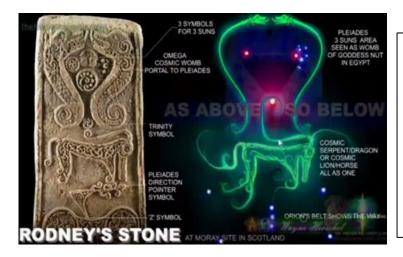

20K views • 7 days ago

Jarid Boosters

Howdy ya'll. Today we will discuss The Seven Sis

Intro (Discussion about the numbe

The Rodney Stone of Scotland showing Pictish engraving of a Stargate...

Steven Spielberg's production of Roald Dahl's BFG positioned the giant's realm beyond the North Pole. My own dreams are of marauding kilt clad giants (Tartan = Tartaria) rampaging north through Scotland and crazed giants armed with a fire weapon on a wave of destruction.