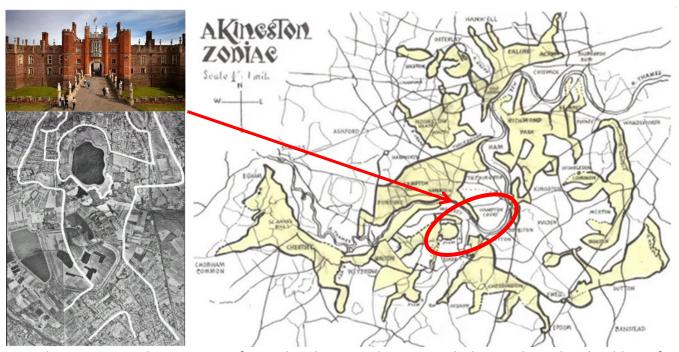

Gap of Abydos

A landscape zodiac (or terrestrial zodiac) is a representation of the zodiacal signs and symbolism found in the textures and morphology of rural and urban landscape which broadly mirrors the zodiac in the constellations of the ecliptic, often confirmed by local place names and legends. Thirty nine have been identified in Britain of which the Kingston Zodiac of Surrey, centred on the Tudor Court at Hampton, and Glastonbury's 'Temple of the Stars' zodiac of Somerset share much in common, they both being protected from the west by a huge hound.

The Glastonbury 'Temple of the Stars' Zodiac and westerly protecting hound.

Henry VIII's hunting lodge at Great Fosters Surrey was built on the eye of the Kingston Zodiac hound.

Hampton Court palace central to the zodiac positioned between the leaping bull of Taurus and a bird with balanced wings representing Libra.