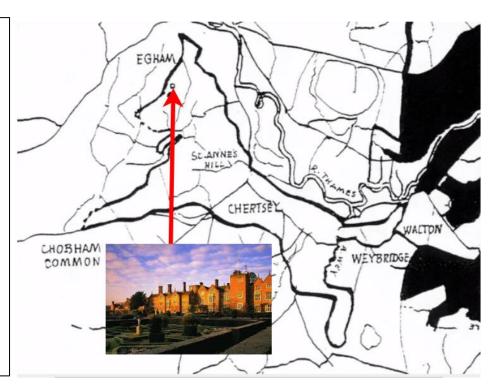

Gap of Abydos

A landscape zodiac (or terrestrial zodiac) is a representation of the zodiacal signs and symbolism found in the textures and morphology of rural and urban landscape which broadly mirrors the zodiac in the constellations of the ecliptic, often confirmed by local place names and legends. Thirty nine have been identified in Britain of which the Kingston Zodiac of Surrey, centred on the Tudor Court at Hampton, and Glastonbury's 'Temple of the Stars' zodiac of Somerset share much in common, they both being protected from the west by a huge hound.

The Glastonbury 'Temple of the Stars' Zodiac and westerly protecting hound.

Henry VIII's hunting lodge at Great Fosters Surrey was built on the eye of the Kingston Zodiac hound.

Hampton Court palace central to the zodiac positioned between the leaping bull of Taurus and a bird with balanced wings representing Libra.