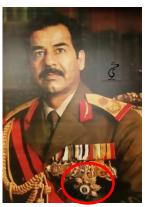

Here are King Charles III, Saddam Hussein and his doppelganger Venezuelan President Nicolas Madura wearing Royal Star Cross medals and an example medal of the Scots Royal Order of the Thistle.

Katherine Maltwood (rediscoverer of the Glastonbury Zodiac) dates it's formation to around 2700 BC the centre of the zodiac being Draco the serpent with the line of the spring equinox connecting Canterbury Cathedral in the west with the Promontory of Hercules and Hartland Church (gateway to the Avalon Isle of Lundy) along the path is a temple of Apollo at Stourton. The Sagittarius archer directing his bow not at the tail of Scorpio but at the eye of Taurus and Alderbaran.