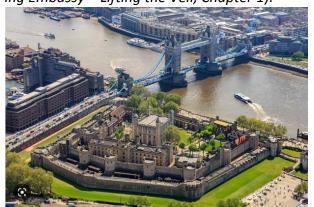

The Tower of London and Westminster Palace are candidates for representing the Galactic Centre. The Tower of London sits on the prehistoric 'White Mount' believed to be the burial place for the head of 'Bran the Blessed' and also that of Brit or Brutus, the legendary founder of Caer Troia (London) from whom Britain derives her name. Ravens the symbol of Bran (whose name means Raven) are kept in the Tower, if the Ravens leave then the tower, monarchy and kingdom shall fall. In the Victorian age Prime Minister Benjamin Disraeli christened London the 'New Babylon' and Liverpool is known as the second City of Empire, the second City of Babylon. Liverpool birthplace to the modern skyscraper in 1864 with Oriel Chambers featuring a steel framed glass wall construction.