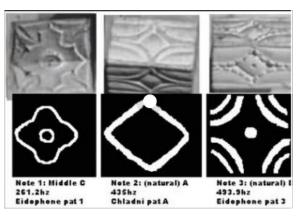

Dreams informing that Time Travelling only goes backwards and John D Rockefellar had come from the future. He going on to meddle in Venezuela's agricultural policy and the Rockefellar foundation in 1939 implemented standard tuning for 'A' at 440 Hz.

## 5. The Labyrinth of Woven Languages of Light

A Lachovsky Multiple Wave Oscillator provides healing energy via a counter rotating magnetic field and a Tesla coil can generate an electrical 'Tree of Life'.