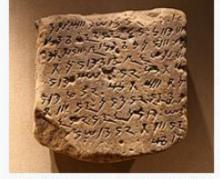

#### Meroitic

Kushite

Meroitic inscription (1st century CE), Egyptian Museum of Berlin

Native to

Kingdom of Kush

Region

Southern part of Upper Egypt around Aswan (Lower Nubia) to the Khartoum area of

Sudan (Upper Nubia).

Era

Possibly attested as early as 12th Dynasty Egypt (ca. 2000–ca. 1800 BCE) and fully extinct no later than the 6th

century CE

Language family Unclassified

(possibly Nilo-Saharan or

Afroasiatic)

Writing

Meroitic alphabet