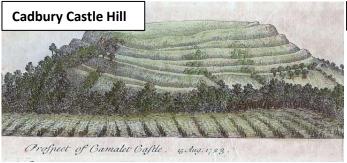

B: North Cadbury
St. Michaels Church

C: Ham Hill Tower

**D: Burrow Mump**Partial remains of a church

Cadbury Castle (Camelot) and Ham Hill both sharing construction design feature of a rising helical pathway with that of Glastonbury Tor and Burrow Mump.