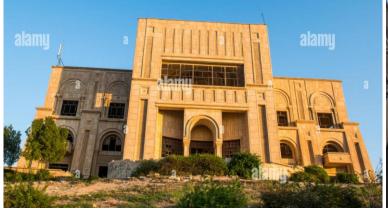

#### The Great Mosque of Samarra, Iraq

The shrine complex of Imam 'Ali al-Hadi and Imam Hasan al-Askari and the Sardab (Cellar) attributed to Imam Muhammad al-Mahdi overlooking the ascending conic spiral minaret of the Great Mosque of Samarra.