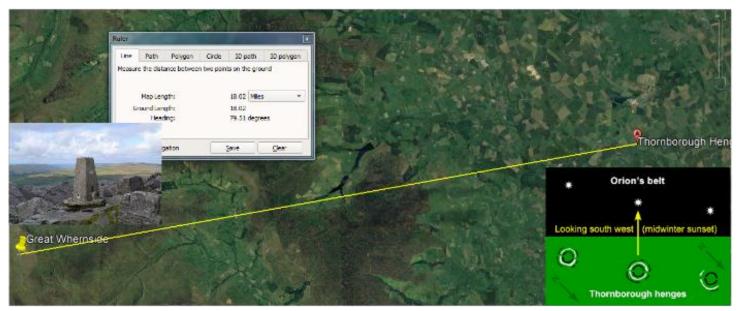

#### Peninne Stargate, Orion's Belt and Lincoln Cathedral

Returning from use in Ilha Santa Catarina the Grail cauldron buried close to the Orion's belt of Thornborough Henge, Yorkshire and Grail Rock fragment buried beneath Lincoln Cathedral (*Ref: Establishing Embassy – Grail Technologies*).

As the crow flies, the Yorkshire Dale peak of Great Whernside is 18 miles from the Orion belt of Thornborough Henge (Ref: Establishing Embassy – Grail Technologies, Chap 9 Grail Cauldron Location).

Diagram 5: The Landscape Zodiac of Britain (Unequal Signs) – Masonic Compass