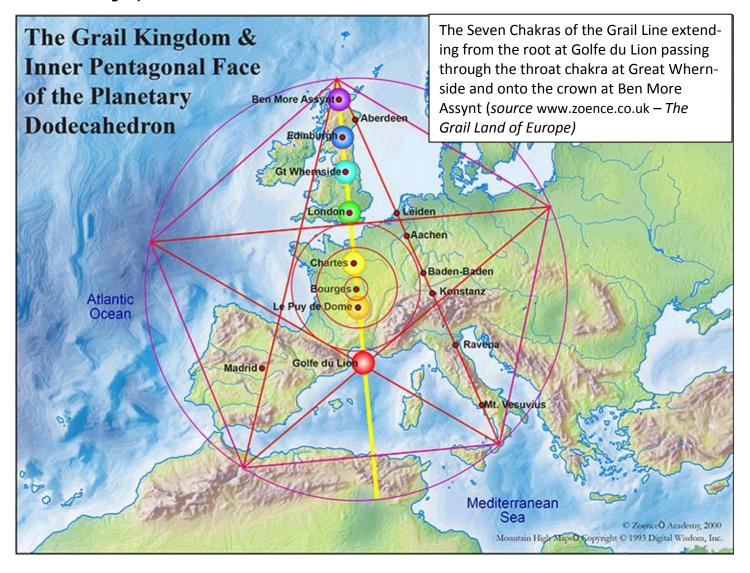

Diagram 2: The Landscape Zodiac of Britain (Unequal Signs)

The British Landscape Zodiac centred at High Cross is an archetypal energy pattern that underlies the land-scape of Britain—a pattern that appears to have been originally laid out by the Celtic people (the Britons or Brythonic race) and which the Romans and subsequent rulers and wisdom-holders seem to have recognised and used, right up to the time of the Tudors and even into the 18<sup>th</sup> century. This archetypal pattern is that of the Zodiac or Wheel of Life, divided into various geometric patterns, such as twelve equal sections or 'signs'. The Zodiac, subdivided into twelve or ten divisions, was a pattern habitually used by the Celtic people and other races, by means of which they laid out and 'mapped' their local and national landscapes in a recognisable way, and at the same time 'married' the wisdom of the sky (heavens) with the land (earth). In this way both history and myth were joined together in a way that expressed the wisdom, and people could relate to each other and find each other according to where they lived within the organised and mythologised land-scape. The City of London positioned on the cusp of Sagitarius and Scorpio – the Galctic Centre and the City of Liverpool close to the Pleiades in the shoulder of Taurus.

'With the unequal 12 sign British landscape zodiac centred at High Cross and the Masonic Compass placed on the cusp between the signs Leo and Virgo we find the Fosse Way lays along this axis. This axis is known as the Sphinx Line, the sphinx having the body of a lion (Leo) and the head of a woman (Virgo). The line passes through Lincoln, Leicester, High Cross, Stratford-upon-Avon, Bath and passes close to Glastonbury. While the Watling Street route is allied with the myths of Bran, the Holy Grail and sovereignty of the land, the Fosse Way is directly associated with Robin Hood and Maid Marion dressed in Lincoln green, King Lear of Leicester;

Guy of Warwick; Shakespeare of Stratford-upon-Avon; and King Bladdud, son of Lear who founded the spatown of Bath.

The greatest myth of all Britain is that of King Arthur and the Knights of the Round Table, which 'table' is the Zodiac. Arthur (Celtic Hu, meaning 'Light') is the Sun King. He travels the ecliptic in his sun chariot but his throne is equated with the centre (the Occult Pole) of the Zodiac. He is the divine guardian of the Holy Grail, the divine Grail King. The twelve knights and ladies of the Round Table are associated with the twelve signs, which are their 'seats'; but there is also a thirteenth sign represented by the constellation of Ophiuchus, the 'Serpent Master'. Signifying the thirteenth seat at the Round Table, wherein can sit only the heir to the throne. The heir is the Grail Knight, the one who has achieved the Holy Grail and thereby become guardian of the Grail.': Source Peter Dawkins – The British Landscape Zodiac.