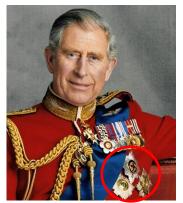

Here are King Charles III, Saddam Hussein and his doppelganger Venezuelan President Nicolas Madura wearing Royal Star Cross medals and an example medal of the Scots Royal Order of the Thistle.

Katherine Maltwood (rediscoverer of the Glastonbury Zodiac) dates it's formation to around 2700 BC the centre of the zodiac being Draco the serpent with the line of the spring equinox connecting Canterbury Cathedral in the west with the Promontory of Hercules and Hartland Church (gateway to the Avalon Isle of Lundy) along the path is a temple of Apollo at Stourton. The Sagittarius archer directing his bow not at the tail of Scorpio but at the eye of Taurus and Alderbaran.