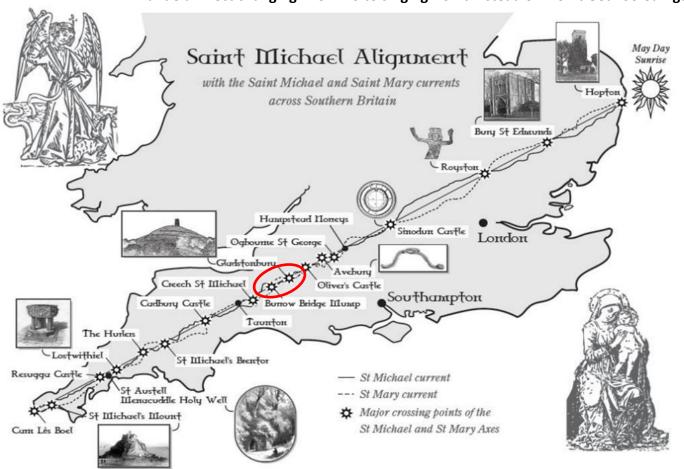

Figure 4.2. Venonae, the sacred center of England

The sacred cosmic centre of Roman England was marked at the cross roads of Watling Street and Fosse Way. This centre of England is today called High Cross where stands a monument. The Romans having paved with stone these pathways used by the Celts for over 3000 years. Folklore associated to Watling Street identifies it with the Milky Way while Fosse Way running east to west is associated with the ecliptic path of the Sun and Moon.

The latitude of this cosmic centre is 53.3 deg North. The latitude of the Ark Temple in Ilha Santa Catarina is close to being half of this at 27.35 deg South.

Figure 21.1. The alignment of the solstice meridian with the galactic equator

Diagram 2: The Landscape Zodiac of Britain (Unequal Signs)

The British Landscape Zodiac centred at High Cross is an archetypal energy pattern that underlies the land-scape of Britain—a pattern that appears to have been originally laid out by the Celtic people (the Britons or Brythonic race) and which the Romans and subsequent rulers and wisdom-holders seem to have recognised and used, right up to the time of the Tudors and even into the 18<sup>th</sup> century. This archetypal pattern is that of the Zodiac or Wheel of Life, divided into various geometric patterns, such as twelve equal sections or 'signs'. The Zodiac, subdivided into twelve or ten divisions, was a pattern habitually used by the Celtic people and other races, by means of which they laid out and 'mapped' their local and national landscapes in a recognisable way, and at the same time 'married' the wisdom of the sky (heavens) with the land (earth). In this way both history and myth were joined together in a way that expressed the wisdom, and people could relate to each other and find each other according to where they lived within the organised and mythologised land-scape. The City of London positioned on the cusp of Sagitarius and Scorpio – the Galctic Centre and the City of Liverpool close to the Pleiades in the shoulder of Taurus.

Mandela Effect changing The Who to singing Don't instead of Won't Get Fooled Again!

Burrow Bridge Mump and Glastonbury Tor both sit on the St. Michael/ St. Mary energy current lines separated by a distance of 11 miles, with Burrow Mump connecting northwards to Rossyln and the Ring of Brodgar

Ancient Sumerian cylinder seal (VA/243 -State Museum, East Berlin), shows a 'star' with several (eleven) planets surrounding it.

Burrow Bridge Mump and Glastonbury Tor both sit on the St. Michael/ St. Mary energy current lines separated by a distance of 11 miles.

**Burrow Mump** 

stored in 848 and

**Glastonbury Tor** 

Burrow Mump; Glastonbury Tor (Avalon) the Ascending Conic Spiral Minaret at the Great Mosque of Samarra and classical images of the Tower of Babel all share a helical rising path.

Centred on Somerton and it's church dedicated to St Michael is a parallelogram of 11 mile sides connecting four 12<sup>th</sup> century sites (Norman) dedicated to St Michael:

**A: Glastonbury Tor**Tower remains of a church

B: North Cadbury
St. Michaels Church

C: Ham Hill Tower

**D: Burrow Mump**Partial remains of a church

Cadbury Castle (Camelot) and Ham Hill both sharing construction design feature of a rising helical pathway with that of Glastonbury Tor and Burrow Mump.

#### 4. Stargates of the World United

The four brightest stars of the four fixed zodiac constellations are **Alderbaran** in Taurus (spring equinox and watcher of the East - Mathew); **Regulas** in Leo (summer solstice and watcher of the North - Mark); **Anatares** in Scorpio (autumnal equinox and watcher of the West – Luke) and **Formalhuat** in Aquarius (winter solstice and watcher of the South - John) these four stars recognised as the 'Royal Star Cross'. The four stars positioned in the Glastonbury 'Temple of the Stars' is shown below.