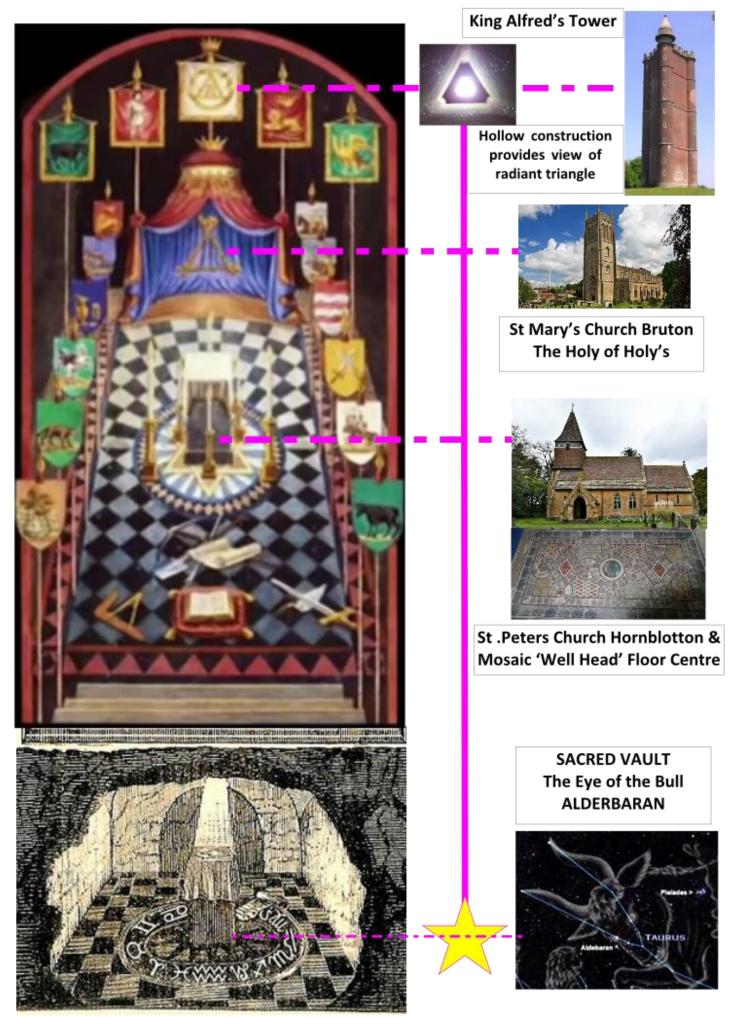

Close to the whereabouts of Antares in Scorpio is Hornblotton church containing symbolism of Holy Royal Arch Freemasonry including a mosaic floor whose centre could be representing a wellhead. In Templecombe, preceptor to the Knights Templar and five miles from Cadbury – Camelot, can be found a medieval painting on wood of Christ central to a Royal Star Cross, the diamond parallelogram crossed with four hoops.

Three significant sites on this spring equinox path are King Alfred's Tower; Bruton Church of St Mary's and Hornblotton (Horn blow town) church of St Peter.

Applying schematic of Royal Arch Freemasonry to these three sites we arrive at Alderbaran in a subterranean sacred vault below the mosaic floor of Hornblotton church.