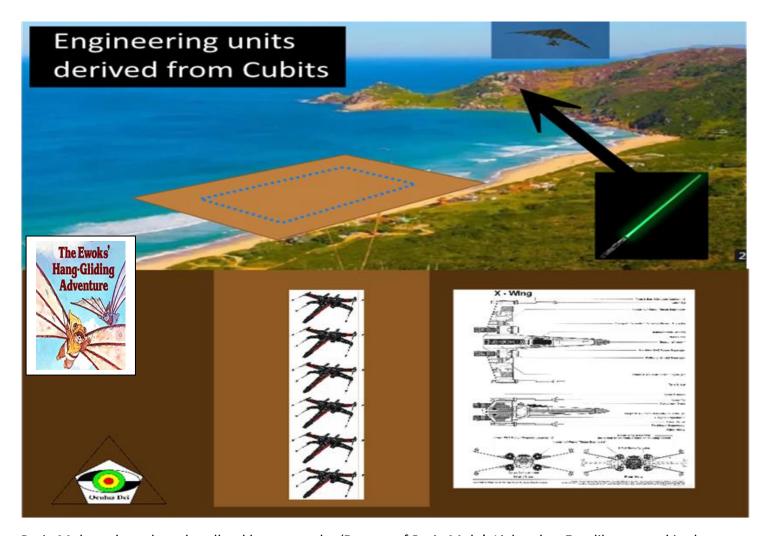

Coincidence of the video game creator character is named Centauri – as is the author of this dossier's original engineering project of 1999. Who as a teenager in 1984 was addicted to the Atari Star Wars Arcade game in his hometown.

Dream experience of September 2007 that resulted in excavation on the shoulder of the 'Dragon of Praia Mole' – a stone box decorated with hieroglyphs that transform into words **Tutankhamun, Jedai and Atari.** I believe this script could be Meroitic of which the word Atari means Hathor – source <a href="https://www.uklo.org/wp-content/uploads/2023/03/2023\_R1\_8-Meroitic.pdf">https://www.uklo.org/wp-content/uploads/2023/03/2023\_R1\_8-Meroitic.pdf</a>

Excavation of light sabre stored on shoulder of the Dragon of Praia Mole having commenced 2 years earlier.

The original Atari, Inc., founded in Sunnyvale, California, in 1972 by Nolan Bushnell and Ted Dabney, was a pioneer in arcade games, home video game consoles and home computers. Sunnyvale a part of Silicon Valley and considered the birthplace of the video game industry.