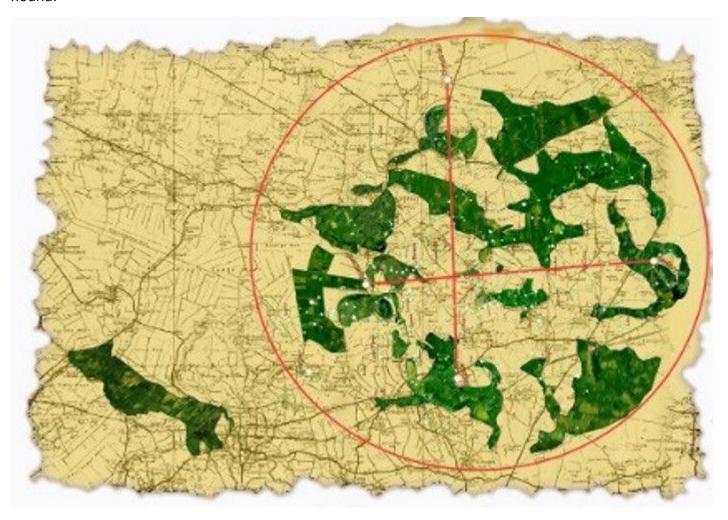

Gap of Abydos

A landscape zodiac (or terrestrial zodiac) is a representation of the zodiacal signs and symbolism found in the textures and morphology of rural and urban landscape which broadly mirrors the zodiac in the constellations of the ecliptic, often confirmed by local place names and legends. Thirty nine have been identified in Britain of which the Kingston Zodiac of Surrey, centred on the Tudor Court at Hampton, and Glastonbury's 'Temple of the Stars' zodiac of Somerset share much in common, they both being protected from the west by a huge hound.

The Glastonbury 'Temple of the Stars' Zodiac and westerly protecting hound.

Henry VIII's hunting lodge at Great Fosters Surrey was built on the eye of the Kingston Zodiac hound.

Hampton Court palace central to the zodiac positioned between the leaping bull of Taurus and a bird with balanced wings representing Libra.