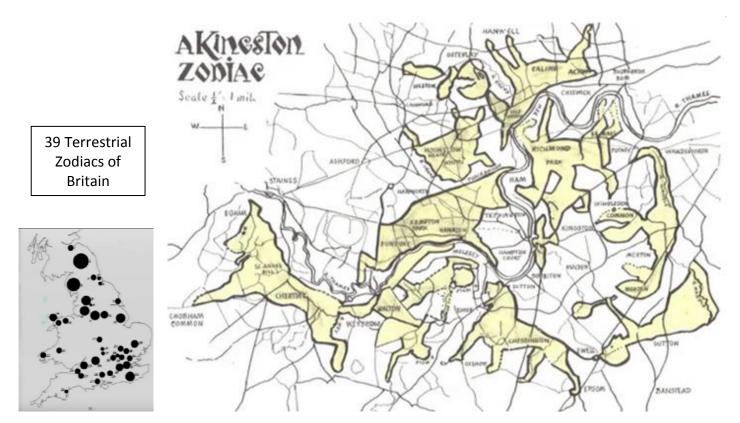

Gap of Abydos

A landscape zodiac (or terrestrial zodiac) is a representation of the zodiacal signs and symbolism found in the textures and morphology of rural and urban landscape which broadly mirrors the zodiac in the constellations of the ecliptic, often confirmed by local place names and legends. Thirty nine have been identified in Britain of which the Kingston Zodiac of Surrey, centred on the Tudor Court at Hampton, and Glastonbury's 'Temple of the Stars' zodiac of Somerset share much in common, they both being protected from the west by a huge hound.

The Glastonbury 'Temple of the Stars' Zodiac and westerly protecting hound.

Henry VIII's hunting lodge at Great Fosters Surrey was built on the eye of the Kingston Zodiac hound.

Hampton Court palace central to the zodiac positioned between the leaping bull of Taurus and a bird with balanced wings representing Libra.