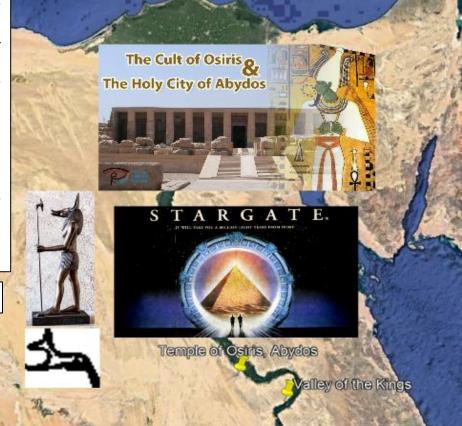

#### **Landscape Zodiacs of Britain**

Through the great pass in the mountains of the Western Desert, the Gap of Abydos, is the realm of the dead – Duat. Protecting Abydos from beasts of the underworld is the Jackel headed god Khenti-Amentiu. Abydos the necropolis for Egypt's earliest kings.

In 1994 Hollywood commenced the Stargate franchise with a journey to Abydos. Plotting on an ancient ringshaped device that creates a wormhole, enabling travel to a similar device elsewhere in the universe.

Gap of Abydos

A landscape zodiac (or terrestrial zodiac) is a representation of the zodiacal signs and symbolism found in the textures and morphology of rural and urban landscape which broadly mirrors the zodiac in the constellations of the ecliptic, often confirmed by local place names and legends. Thirty nine have been identified in Britain of which the Kingston Zodiac of Surrey, centred on the Tudor Court at Hampton, and Glastonbury's 'Temple of the Stars' zodiac of Somerset share much in common, they both being protected from the west by a huge hound.