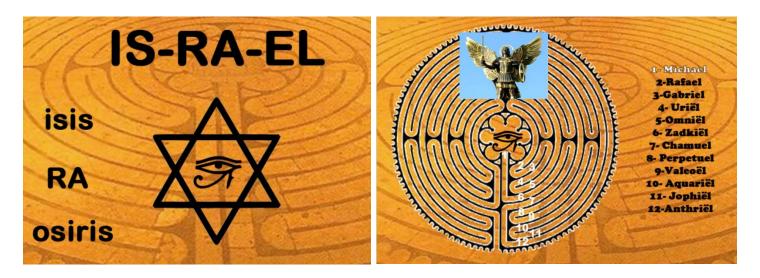

Origin of the word Is-Ra-El, the syllable 'El' from the 12 angels each one positioned at a turn in the Labyrinth that brings the voyager closer to god – Archangel Michael being the closest.

Scenes from Ice Maidens of Atlantis video 'Archangel Michael and Lord Shiva's Mandela Effect'