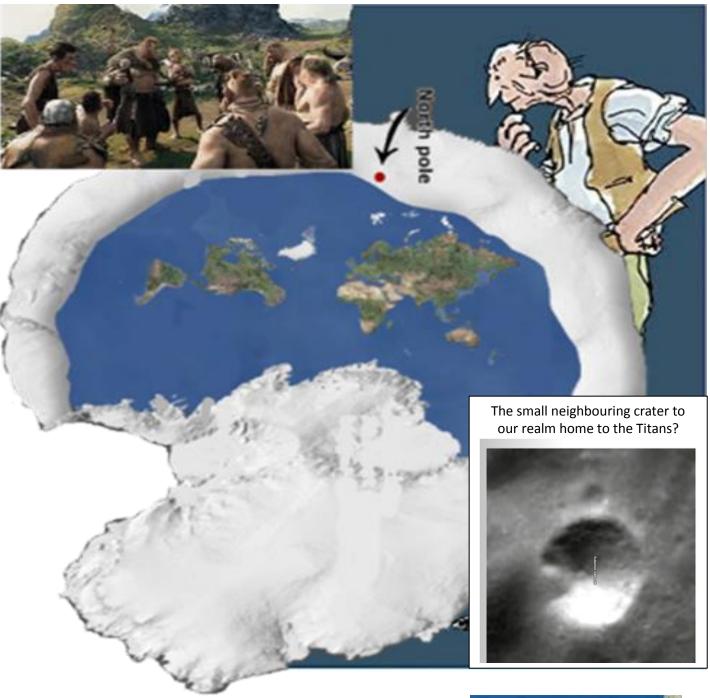

20K views • 7 days ago

Jarid Boosters

Howdy ya'll. Today we will discuss The Seven Sis

Intro (Discussion about the numbe

The Rodney Stone of Scotland showing Pictish engraving of a Stargate...

Steven Spielberg's production of Roald Dahl's BFG positioned the giant's realm beyond the North Pole. My own dreams are of marauding kilt clad giants (Tartan = Tartaria) rampaging north through Scotland and crazed giants armed with a fire weapon on a wave of destruction.