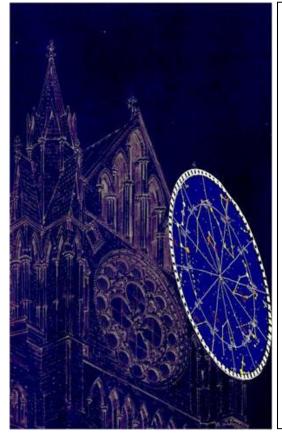

All Gothic Cathedrals have their Rose Windows at the West – not at Lincoln though! Here we find it placed at the North, disguised as a Northern 'Star Clock' whereby if the glass were removed and one were to stand in a certain position within the Cathedral at night one would see the revolving northern constellations including Ursa Major. The star that is reflected on the ground by Lincoln cathedral is Arcturus, found in the constellation of Bootes and the third most brightest in the night sky. Arcturus is the 'Guardian of the Bear' that is Ursa. Source - https://old.world-mysteries.com/knighttemplars1.htm#Lincoln

'Much of the hidden symbology within Lincoln Cathedral alludes to the bright and morning star Sirius and the current chapel dedicated to Mary is called the Morning chapel. According to 'The Da Vinci Code', the Grail waits underneath ancient Roslin. This may be alluding to the ROSe Window at LINcoln - spelling ROSLIN. Brown's alleged fiction assures us that She, Mary, the Grail, rests at last beneath the starry skies...given that the Rose Window is a planisphere, the Round Table given to Guinevere (correctly pronounced 'Queen-of-air'), a map or atlas of the Northern Constellations, a possible reinterpretation can read 'rests ATLASt' beneath the starry skies of the Rose Window, atlas of the Northern Heavens? Radio astronomy has proven to us that the iron content of the star Sirius is the same as the iron in our blood and the iron of the earth and of our solar system. Sirius is our blood.....the Blood and the Grail? For further explanations of the relationship between the Cathedral and Rennes-le-Chateau and the Grail, please visit my interview at andrewgough.co.uk'