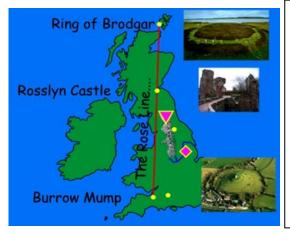

Mandela Effect changing The Who to singing Don't instead of Won't Get Fooled Again!

Burrow Bridge Mump and Glastonbury Tor both sit on the St. Michael/ St. Mary energy current lines separated by a distance of 11 miles, with Burrow Mump connecting northwards to Rossyln and the Ring of Brodgar