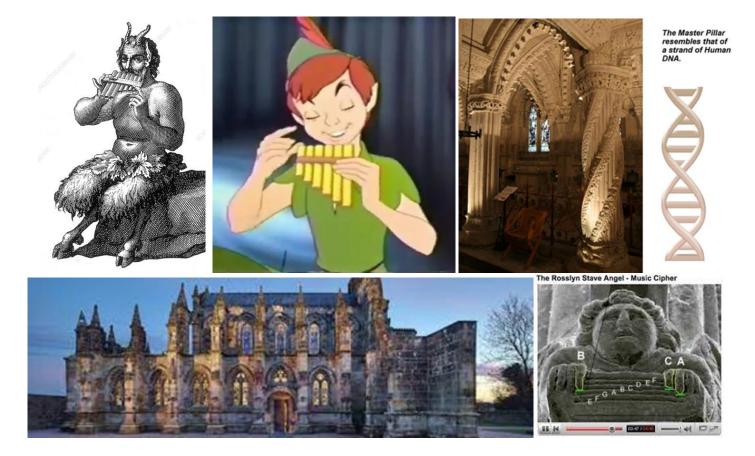

Frequencies of music used to 'Pan' from one dimension to another, at Rosslyn is the Stave Angel and the Master Pillar resembling a strand of human DNA.

Rosslyn chapel decorated with a cypher encoded in carved boxes, they each being a cymatic representation of sound frequencies and augmented fourths are represented.