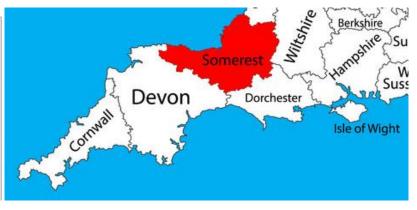

#### 3.Islam's Fallen Star and the Kingston and Glastonbury Zodiacs

Sumer (c. 4500-1900 BC)

The county of Somerset in the South West of England named as the 'Seat of the Sumers'

Gap of Abydos

A landscape zodiac (or terrestrial zodiac) is a representation of the zodiacal signs and symbolism found in the textures and morphology of rural and urban landscape which broadly mirrors the zodiac in the constellations of the ecliptic, often confirmed by local place names and legends. Thirty nine have been identified in Britain of which the Kingston Zodiac of Surrey, centred on the Tudor Court at Hampton, and Glastonbury's 'Temple of the Stars' zodiac of Somerset share much in common, they both being protected from the west by a huge hound.

The huge hound in Somerset protecting Glastonbury has Burrow Mump for a nose.

The Dog of Langport sits inside a larger figure of a Unicorn, whose third eye extending it's horn is also Burrow Mump.

Where the Unicorn hide extends a tail is the paw of Leo the Lion and the location of Somerton (Town of Sumer).