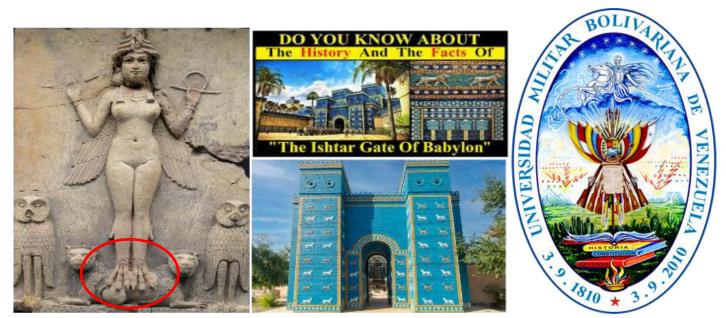

The Harpy - (Greek Mythology Explained .

Babylon love goddess Ishtar possessing talons and wings of a bird, riding the cosmic Lion while holding in each hand an Omega (MEGA O = Stargate), Ishtar Greek equivalent being Aphrodite.

#### The Great Mosque of Samarra, Iraq

The shrine complex of Imam 'Ali al-Hadi and Imam Hasan al-Askari and the Sardab (Cellar) attributed to Imam Muhammad al-Mahdi overlooking the ascending conic spiral minaret of the Great Mosque of Samarra.

The Ascending Conic Spiral Minaret at the Great Mosque of Samarra is based on the Alcyone Star Spiral. The Alcyone is the brightest star in the Pleiades open cluster. The Great Mosque of Samarra like other sites in Iraq and the Middle East acted as a Stargate, from which the prophets ascended and descended between the third dimension and the fourth dimension and beyond. The Prophet Muhammad made mention of the Pleiades and is noted to have counted twelve stars in the constellation. Perhaps Alycyone is the central star shown in the ancient Sumerian seal below.