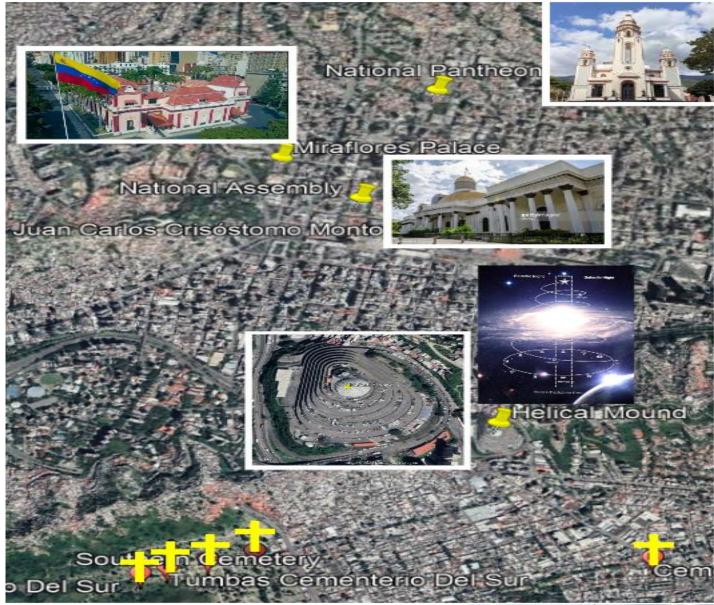

#### **Stargate Caracas**

Midway between the Venezuelan states of Falcon and New Sparta, located in Caracas is the Miraflores Presidential Palace.

2004 Hugo Chavez announced plans to expand the Miraflores Palace complex:-

Three 'Old World' ornate buildings of Caracas, the National Pantheon, Miraflores Palace and the National Assembly. Also the helical rising structure occupied by 'Academia De Inteligencia Y Contrainteligencia "Libertador Simón Bolívar".

Interior hall of the Miraflores Palace having a Royal Arch and heavenly ceiling, shared features with Saddam's Babylon Palace.