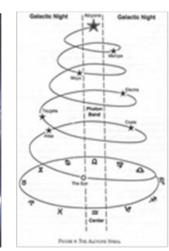

In 10,800 B.C the sky was balanced at 53°N between the Pole Star and the Galactic Centre the highest point reached, the Galactic Centre falling for the last 13,000 years is no longer visible from Britain but now balances the sky with the Pole Star at 30°N the latitude of the Giza plateau. John Major Jenkins identifying the rare alignment of the December solstice Sun with the Galactic Centre as the reason why the Maya chose to end their 13-baktun calendar on December 21, 2012 an event that occurs once in every 26,000 year precessional cycle. The Galactic centre having reached it's lowest point in the sky and set to commence ascending once again.

**The Mayan Long Count**: A system of at least five place values, consisting of: baktun (144,000 days), katun (7,200 days), tun (360 days), uinal (20 days), and kin (1 day). Thus, 9.16.4.1.1 indicates a Long Count date of 9 baktuns, 16 katuns, 4 tuns, 1 uinal, and 1 kin, meaning that a total of 1,412,661 days have elapsed since the first day of the Long Count: August 12, 3114 B.C. A period of 13 baktuns (5,125.36 years) is indicated on creation monuments as one World Age. Five of these equal a precession cycle (25,627 years). The world ages being named: Jaguar, Wind, Rain, Water and our current age 'Movement'.

The correlation of the Mayan calendar with the Gregorian calendar has been determined by the Goodman-Martínez-Thompson correlation such that the last day of the 13-baktun cycle will be December 21, 2012 or 13.0.0.0.0 (source John Major Jenkins – Galactic Alignment)

# Maya Cosmogenesis

In Maya Cosmogenesis 2012 John Major Jenkins argues that the Mayan Long Count End Date of December 21st. 2012 A.D. marks a rare astronomical alignment of our solar system to the Galactic Center, and its powerful energetic emanations. This alignment, determined by precession, happens when the winter solstice sungalerise conjuncts the crossing point of Milky Way and ecliptic in Sagittarius. This takes place once every 26,000 years, and for the ancient Maya this event and it's backdrop was entrenched in cosmological and mythical meaning as well, which we'll explore. Jenkins new book is Maya Cosmogenesis 2012. The Maya prophesied this era as one of global transformation and consciousness evolution as the Maya Great Cycle of Creation, a period of 5,125 years, comes to its conclusion.