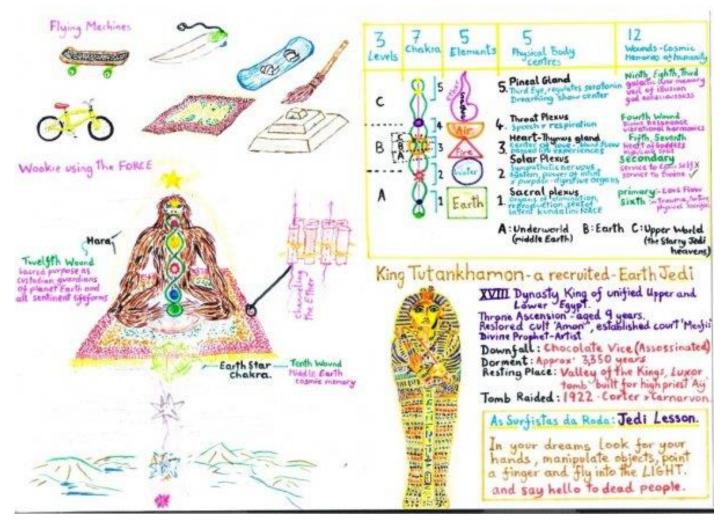

## 9. The Awakening of the Sacred Fire within the Ark of the Covenant

## Key passages that influenced original studios project in Lagoa da Conceicao 2005

"The Secondary Wound is that of the manipulation of the feminine flame of creative power utilised in service to egoic self, rather than in service to the divine as held through the Solar Plexus – resulting in disempowerment and poverty or reality of lack within the lives of many at this time."

'The Ninth Wound or cosmic memory that all beings upon the earth are assisting within the transformation of at this time relates then into the Soul Star Chakra and the perceptual sources of separation perpetuated between humanity and the Family of Light, which occurred at the time of the Galactic Wars'

'The Tenth Wound or cosmic memory that all beings upon the earth are assisting within the transformation of at this time relates then into the Earth Star Chakra and the perceptual source of separation perpetuated between humanity and their ancestry – as held through the kingdoms of the Middle Earth'

'The Twelfth Wound or cosmic memory that all beings upon the Earth are assisting within the transformation of relates then into the Hara and the perceptual separation perpetuated between the heart of humanity and the truth of their sacred purpose as custodians and guardians of Gaia and all sentient life-forms upon her at this time'.