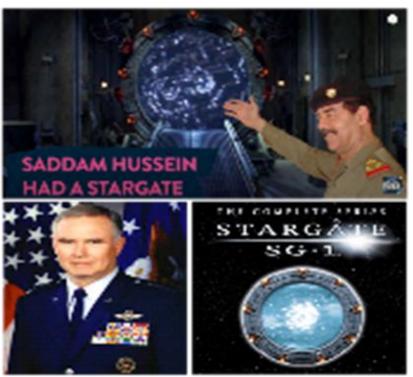

Here are King Charles III, Saddam Hussein and his doppelganger Venezuelan President Nicolas Madura wearing Royal Star Cross medals and an example medal of the Scots Royal Order of the Thistle.

Katherine Maltwood (rediscoverer of the Glastonbury Zodiac) dates it's formation to around 2700 BC the centre of the zodiac being Draco the serpent with the line of the spring equinox connecting Canterbury Cathedral in the west with the Promontory of Hercules and Hartland Church (gateway to the Avalon Isle of Lundy) along the path is a temple of Apollo at Stourton. The Sagittarius archer directing his bow not at the tail of Scorpio but at the eye of Taurus and Alderbaran.

Saddam's Stargate

The name Babylon comes from the Akkadian "bav-il" which means "Gate of the Gods"

January 24th 2001 – USAF Joint Chief of Staff, General Michael E Ryan appears on TV show Stargate SG-1 (art of soft conditioning viewing public). The New York Twin Towers were felled on 9/11/2001 with Saturn in Gemini (the Twins) opposing Pluto in Sagittarius and the invasion of Iraq commenced on 20/03/2003 - 1 year 6 months and 9 days after 9/11/2001 (69 Saturn Ritual).

## IRAQI STARGATE | The Real Reason For The Iraq War? HD

OOWK MEDIA • 30K views • 4 years ago

See YouTube channel Oowk Media https://www.youtube.com/watch?v=VboLqNFPg6s

Saddam's Republican Palace Baghdad located within a heavily fortified 'Green Zone', inside of which the United States built a self-sufficient embassy compound at one time employing 16,000 staff.