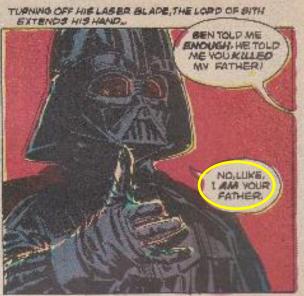

The Mandela Effect changing a scene from *Star Wars Episode V – The Empire Strikes Back*. Following Luke and Darth Vader's lightsabre duel in Cloud City, currently Darth informs Luke '**No, I am your father**' instead of what was originally scripted '**No, Luke I am your father'** residual of this original script shown above from a 1984 Marvel Comic unchanged by the Mandela Effect. This change implying that Darth is not only Luke's father for now the Lord Vader announces to a global audience 'I am your father' - see Video 'The Killing Moon'.