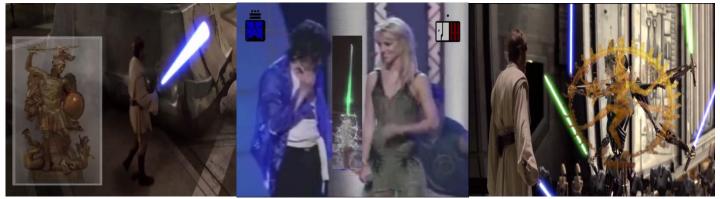

Image from video 'Arch Angel Michael and Lord Shiva's Mandela Effect' showing Michael raising his flaming sword of a lightsabre against Satan represented by a dragon.

The Mandela Effect changing a scene from *Star Wars Episode V – The Empire Strikes Back*. Following Luke and Darth Vader's lightsabre duel in Cloud City, currently Darth informs Luke '**No, I am your father**' instead of what was originally scripted '**No, Luke I am your father'** residual of this original script shown above from a 1984 Marvel Comic unchanged by the Mandela Effect. This change implying that Darth is not only Luke's father for now the Lord Vader announces to a global audience 'I am your father' - see Video 'The Killing Moon'.