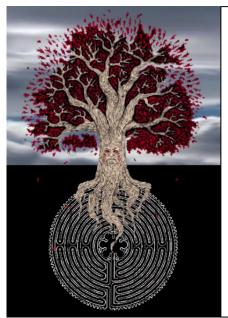

On the floor of Notre Dame Cathedral is laid out a labyrinth. Symbolically walking the road to Jerusalem the penitent would say prayers at particular points.

Our Crater Realm is home to a natural organic toroidal energy field that is symbolised with the Grail Cup and Tree of Life.

The Isle of Crete being home to the legend of the Minotaur imprisoned in the Labyrinth.

The Greek god Theseus enters the Labyrinth and assisted by the thread of Ariadne he slays the Minotaur.

The Labyrinth being the energy pattern created by the magnetic tree of life.

'Mino' as in the Minoan civilisation and Taurus the bull meaning the Toroidal energy field.

At the heart of the Labyrinth are six circles that form the Star of David and passing an electric current through a wire (thread) in a Tesla Coil energises it. The result of an energised Labyrinth pattern is a counter rotating tetrahedron 'a Merkabah' that is shredding the natural toroidal energy field of our crater to pieces.