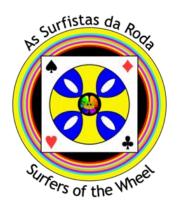

Doris Hamburg, Director of Preservation Programs at the U.S. National Archives at

Images from video 'As Surfistas da Roda – Dagon's Deal' – it's likely that Saddam's temple had a subterranean connection to the Euphrates - accommodating a river god's needs...