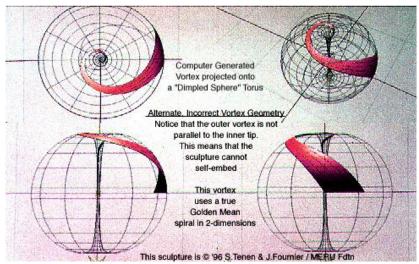

Sculpture ©1996 S. Tenen & J. Fournier

This is **not** the sculpture Meru Foundation has chosen for our *FIRST HAND* model of a human hand and to generate certain alphabetic letter forms (in various alphabets) that we call "*FLAME LETTERS*."