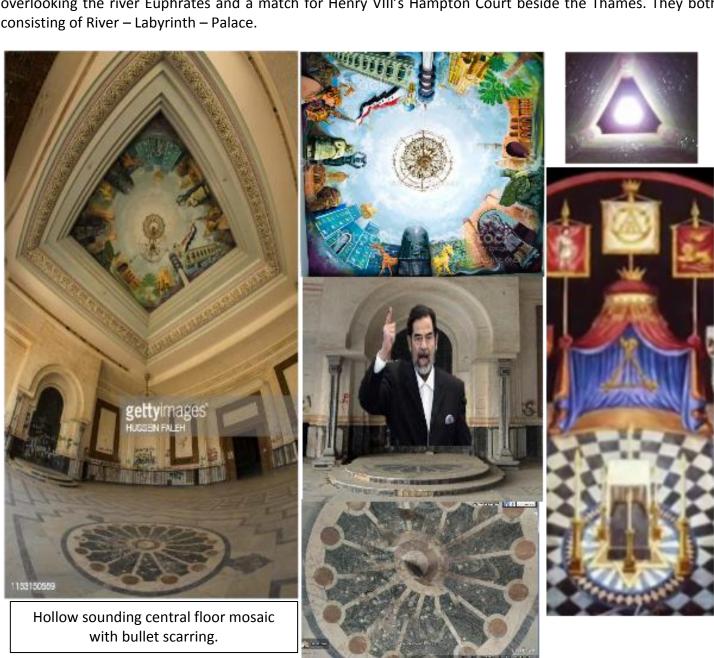

Saddam's reconstruction at Ancient Babylon of Nebuchadnezzar's temple site is sat on a helical rising mound overlooking the river Euphrates and a match for Henry VIII's Hampton Court beside the Thames. They both consisting of River – Labyrinth – Palace.

Saddam's central throne hall consisting of a gateway ceiling, a royal arch (representing firmament dome) and a central circular mosaic floor that is hollow sounding - gateway to a subterranean chamber of secrets.