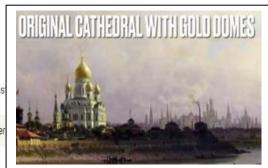

#### https://www.youtube.com/watch?v=6TpdCTkXYZw

Example of a modern steel framed building nestled amongst the melted remains of an old world stone megastructure.

Joseph Stalin built the Seven Sisters of Moscow in remembrance to Tartarian structures and the golden domed cathedral.

So was the gold rush of the wild west a pilfering exercise recovering gold furnishings of the 'Seven Cities of Gold'?

The Seven Sisters of Moscow; United Skyscrapers + Palace of the Soviets: The

Golden Dome(s) Russia