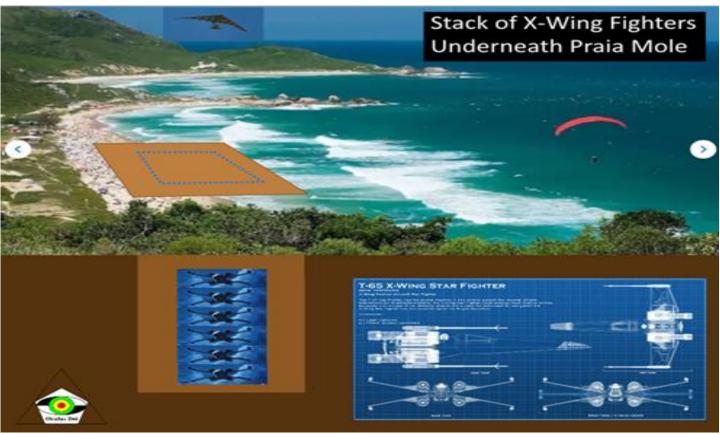

An Ankh is buried under a rock intended for acts of conjugation

Did George Lucas rename Princess Leia's home world Alderbaran as Alderaan?

Praia Mole and southern headland known as the 'Dragon of Praia Mole'. Lightsabre Excalibur stored in the dragon's shoulder behind an 'Iron Curtain' alongside the Bulls Eye of Alderbaran. This headland a popular location for Paragliding.