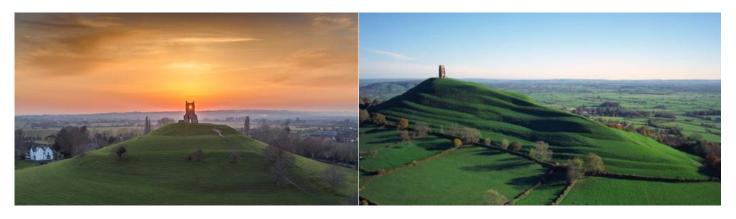

Mandela Effect changing The Who to singing Don't instead of Won't Get Fooled Again!

Burrow Bridge Mump and Glastonbury Tor both sit on the St. Michael/ St. Mary energy current lines separated by a distance of 11 miles, with Burrow Mump connecting northwards to Rossyln and the Ring of Brodgar

Ancient Sumerian cylinder seal (VA/243 -State Museum, East Berlin), shows a 'star' with several (eleven) planets surrounding it.

Burrow Bridge Mump and Glastonbury Tor both sit on the St. Michael/ St. Mary energy current lines separated by a distance of 11 miles.

**Burrow Mump** 

stored in 848 and

**Glastonbury Tor** 

Burrow Mump; Glastonbury Tor (Avalon) the Ascending Conic Spiral Minaret at the Great Mosque of Samarra and classical images of the Tower of Babel all share a helical rising path.

The huge hound in Somerset protecting Glastonbury has Burrow Mump for a nose.

The Dog of Langport sits inside a larger figure of a Unicorn, whose third eye extending it's horn is also Burrow Mump.

Where the Unicorn hide extends a tail is the paw of Leo the Lion and the location of Somerton (Town of Sumer).

B: North Cadbury
St. Michaels Church

C: Ham Hill Tower

**D: Burrow Mump**Partial remains of a church

Cadbury Castle (Camelot) and Ham Hill both sharing construction design feature of a rising helical pathway with that of Glastonbury Tor and Burrow Mump.

Aerial viewing of Dundon Hillfort provides an image of the face of Christ.

These sites down through the ages lit up with ceremonial beacon fires, interestingly the churches of Glastonbury and Burrow Mump were destroyed by Henry VIII in 1539 – The Reformation.