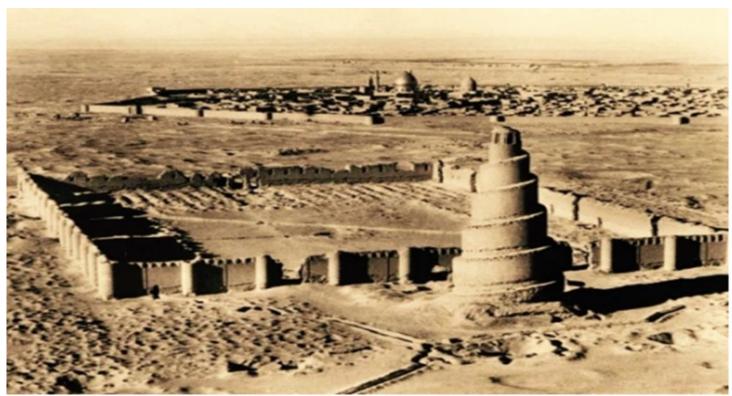

#### The Great Mosque of Samarra, Iraq

The shrine complex of Imam 'Ali al-Hadi and Imam Hasan al-Askari and the Sardab (Cellar) attributed to Imam Muhammad al-Mahdi overlooking the ascending conic spiral minaret of the Great Mosque of Samarra.