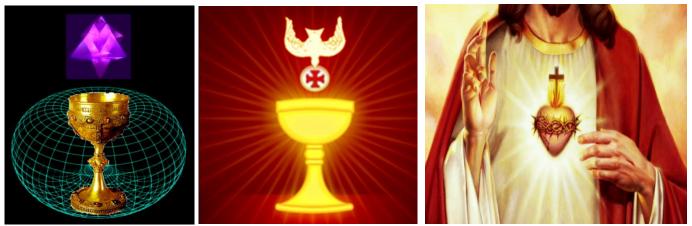

On the floor of Notre Dame Cathedral is laid out a labyrinth. Symbolically walking the road to Jerusalem the penitent would say prayers at particular points.

Our Crater Realm is home to a natural organic toroidal energy field that is symbolised with the Grail Cup and Tree of Life.

The rotating tetrahedron (Merkabah) above the torus destroying the 'Tree of Life' is represented by the descending cross above the Grail Cup and a cross above the Sacred Heart – the ongoing destruction of the heart of humanity.