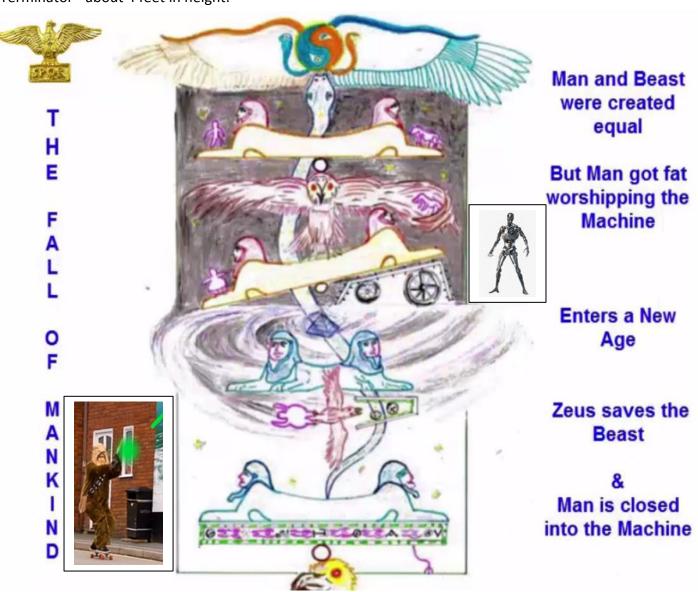

**8.4** The Fall of Man into the machine and rise of A.I. silica based lifeforms - an incoming contest of Chewbacca **V** Terminator - about 4 feet in height.

**8.5** Grail combustion cauldron buried in Yorkshire for re-instating the Crown of Scotland and Grail Technology for delivery to traditionalist Samurai Japan assisting an Avatar (maybe Arcturian) counter offensive.