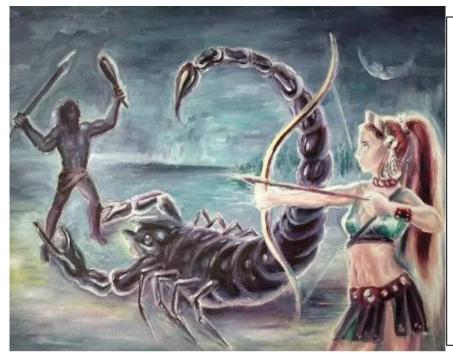

Orion a mortal giant and Artemis goddess of the hunt fell in love and hunting together they continually tried to outdo each other. Until Orion made the mistake of boasting to Artemis and her mother Gaia that he could slay anything that came from the earth. Gaia took Orion's boasting as a threat as she considered all living things on earth to be her children. So she summoned a giant scorpion which Artemis and Orion fought together. Orion was killed and at the request of Artemis, the fallen hunter was placed in the sky as the constellation Orion and the Scorpion as Scorpio.