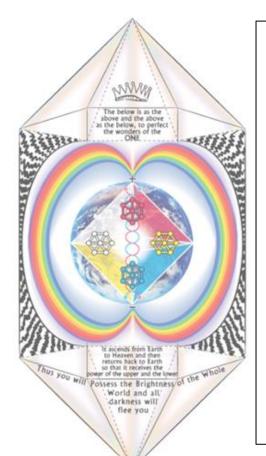

## 9. The Awakening of the Sacred Fire within the Ark of the Covenant

## Key passages that influenced original studios project in Lagoa da Conceicao 2005

"The Secondary Wound is that of the manipulation of the feminine flame of creative power utilised in service to egoic self, rather than in service to the divine as held through the Solar Plexus – resulting in disempowerment and poverty or reality of lack within the lives of many at this time."

'The Ninth Wound or cosmic memory that all beings upon the earth are assisting within the transformation of at this time relates then into the Soul Star Chakra and the perceptual sources of separation perpetuated between humanity and the Family of Light, which occurred at the time of the Galactic Wars'

'The Tenth Wound or cosmic memory that all beings upon the earth are assisting within the transformation of at this time relates then into the Earth Star Chakra and the perceptual source of separation perpetuated between humanity and their ancestry – as held through the kingdoms of the Middle Earth'

'The Twelfth Wound or cosmic memory that all beings upon the Earth are assisting within the transformation of relates then into the Hara and the perceptual separation perpetuated between the heart of humanity and the truth of their sacred purpose as custodians and guardians of Gaia and all sentient life-forms upon her at this time'.