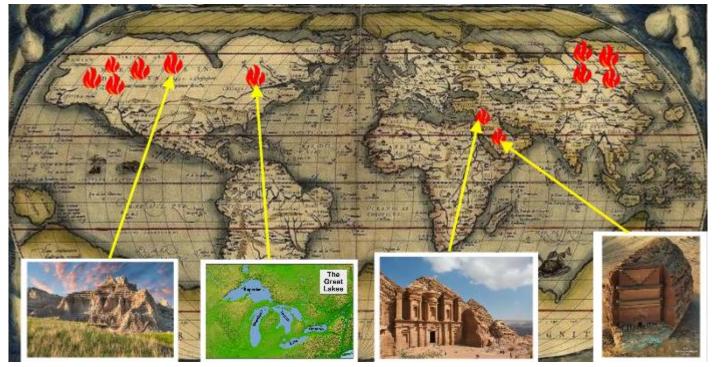

United States B.C.

Roman Ruins in America JonLevi Ø 115K views • 1 year ago This could have been a great video if my

the final video, yet I could not. Spirit brol

End of Great Tartaria

The UnXplained: GIANT SKELETONS Found In Wild West Cave HISTORY Ø

Abnormally large human skeletons have been found deep in Lovelock Cave. See more in this

Hypothesis that the Ark Caravan was in the hands of gentle giants, providing a worldwide civilisation of magnificent stone buildings (including cathedrals) of free energy tech.

Study of the two maps below revealing a large no go area of Western America prior to the cowboy age. A region inhabited by red haired cannibalistic giants and home to six noble cities and hundreds of towns.

This video is about the fo

Examples of ancient annihilated cities their remains turned to stone, creation of the great lakes a bi-product of such weaponry. President Macron in possession of antimatter bomb tech tested in Lebanon, see video 'Emmanuel's Last Hot Supper' – turning a building to stone.