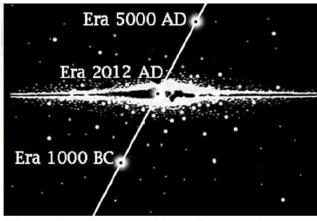

In 10,800 B.C the sky was balanced at 53°N between the Pole Star and the Galactic Centre the highest point reached, the Galactic Centre falling for the last 13,000 years is no longer visible from Britain but now balances the sky with the Pole Star at 30°N the latitude of the Giza plateau. John Major Jenkins identifying the rare alignment of the December solstice Sun with the Galactic Centre as the reason why the Maya chose to end their 13-baktun calendar on December 21, 2012 an event that occurs once in every 26,000 year precessional cycle. The Galactic centre having reached it's lowest point in the sky and set to commence ascending once again.

# Maya Cosmogenesis

In Maya Cosmogenesis 2012 John Major Jenkins argues that the Mayan Long Count End Date of December 21st. 2012 A.D. marks a rare astronomical alignment of our solar system to the Galactic Center, and its powerful energetic emanations. This alignment, determined by precession, happens when the winter solstice sungalerise conjuncts the crossing point of Milky Way and ecliptic in Sagittarius. This takes place once every 26,000 years, and for the ancient Maya this event and it's backdrop was entrenched in cosmological and mythical meaning as well, which we'll explore. Jenkins new book is Maya Cosmogenesis 2012. The Maya prophesied this era as one of global transformation and consciousness evolution as the Maya Great Cycle of Creation, a period of 5,125 years, comes to its conclusion.