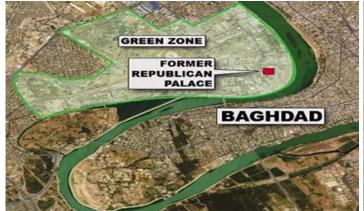

## IRAQI STARGATE | The Real Reason For The Iraq War? HD

OOWK MEDIA • 30K views • 4 years ago

See YouTube channel Oowk Media https://www.youtube.com/watch?v=VboLqNFPg6s

Saddam's Republican Palace Baghdad located within a heavily fortified 'Green Zone', inside of which the United States built a self-sufficient embassy compound at one time employing 16,000 staff.