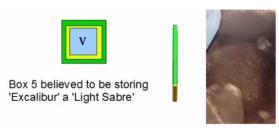

An Ankh is buried under a rock intended for acts of conjugation

Did George Lucas rename Princess Leia's home world Alderbaran as Alderaan?

Praia Mole and southern headland known as the 'Dragon of Praia Mole'. Lightsabre Excalibur stored in the dragon's shoulder behind an 'Iron Curtain' alongside the Bulls Eye of Alderbaran. This headland a popular location for Paragliding.