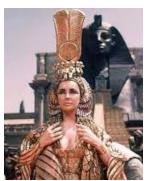

Detail of the colossal carving of Cleopatra VII Philopator (51-30 BC) and her son Ptolomey XV Caesarion (44-30 BC) before the gods, on the south exterior wall of Temple of Dendera. The large goddess on the right, the first of a procession of deities not included in the photograph, is Hathor. Her name means 'house of Horus' and, as the living king was identified with Horus, Hathor was considered the divine mother of the pharaoh, who had 'son of Hathor' as one of his royal titles. It is then certainly not a case that Cleopatra decided to have this colossal scene carved onto a wall of the temple of Hathor. Caesarion was allegedly the child Cleopatra had with Julius Caesar (100-44 BC) but, after the violent death of the Roman consul and the suicide of Mark Anthony (83-30 BC), with whom the queen was also romantically linked and whose self-inflicted death prompted her to follow suit, the young pharaoh did not enjoy the protection of the gods as died at the orders of Octavian, future Augustus (63 BC-AD 14). This represented the end of the Ptolemaic dynasty and the beginning, with Octavian's self-proclamation as pharaoh on 30 August 30 BC, of the last historic phase of ancient Egypt, the Roman Period (30 BC-AD 395).