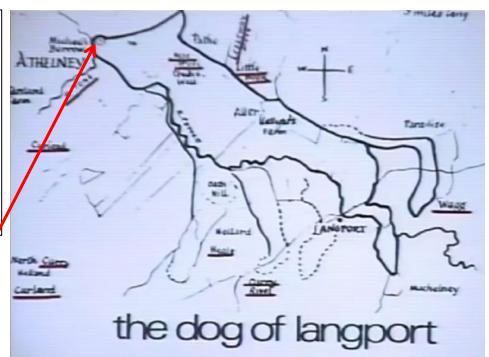

The huge hound in Somerset protecting Glastonbury has Burrow Mump for a nose.

The Dog of Langport sits inside a larger figure of a Unicorn, whose third eye extending it's horn is also Burrow Mump.

Where the Unicorn hide extends a tail is the paw of Leo the Lion and the location of Somerton (Town of Sumer).