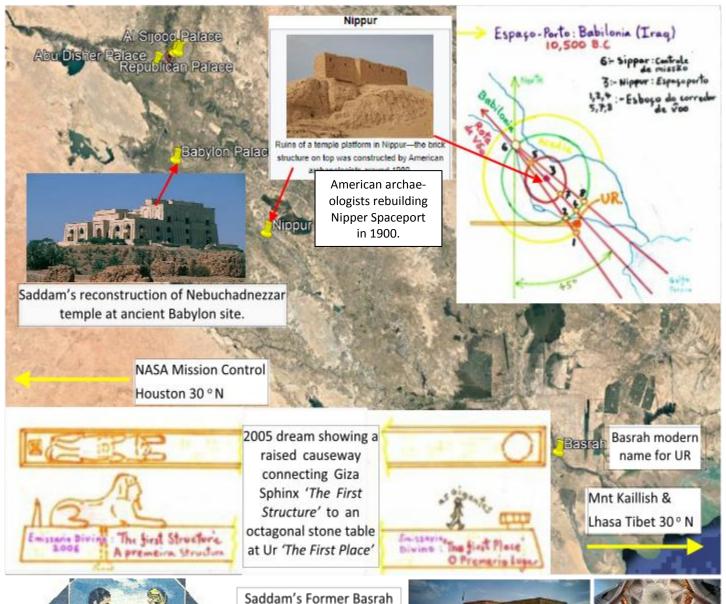

Saddam Hussein having had calling to rebuild King Nebuchadnezzar's Babylon, construction commencing of a multitude of palaces/ temples in 1983.

Palace converted into a museum with octagonal central hall

Saddam's reconstruction at Ancient Babylon of Nebuchadnezzar's temple site is sat on a helical rising mound overlooking the river Euphrates and a match for Henry VIII's Hampton Court beside the Thames. They both consisting of River – Labyrinth – Palace.

#### The Great Mosque of Samarra, Iraq

The shrine complex of Imam 'Ali al-Hadi and Imam Hasan al-Askari and the Sardab (Cellar) attributed to Imam Muhammad al-Mahdi overlooking the ascending conic spiral minaret of the Great Mosque of Samarra.