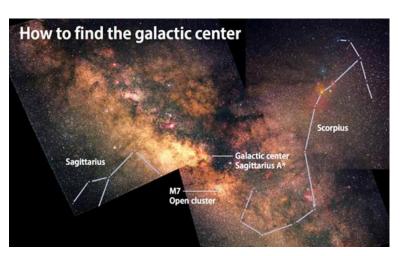

# Maya Cosmogenesis

In Maya Cosmogenesis 2012 John Major Jenkins argues that the Mayan Long Count End Date of December 21st. 2012 A.D. marks a rare astronomical alignment of our solar system to the Galactic Center, and its powerful energetic emanations. This alignment, determined by precession, happens when the winter solstice sungalerise conjuncts the crossing point of Milky Way and ecliptic in Sagittarius. This takes place once every 26,000 years, and for the ancient Maya this event and it's backdrop was entrenched in cosmological and mythical meaning as well, which we'll explore. Jenkins new book is Maya Cosmogenesis 2012. The Maya prophesied this era as one of global transformation and consciousness evolution as the Maya Great Cycle of Creation, a period of 5,125 years, comes to its conclusion.