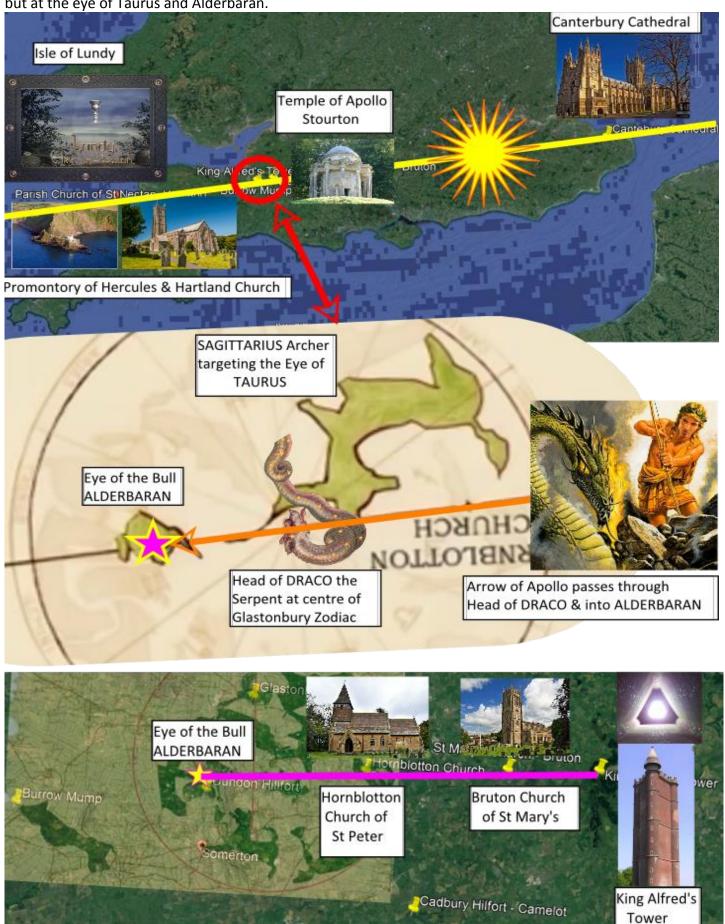

#### 4. Stargates of the World United

The four brightest stars of the four fixed zodiac constellations are **Alderbaran** in Taurus (spring equinox and watcher of the East - Mathew); **Regulas** in Leo (summer solstice and watcher of the North - Mark); **Anatares** in Scorpio (autumnal equinox and watcher of the West – Luke) and **Formalhuat** in Aquarius (winter solstice and watcher of the South - John) these four stars recognised as the 'Royal Star Cross'. The four stars positioned in the Glastonbury 'Temple of the Stars' is shown below.

Close to the whereabouts of Antares in Scorpio is Hornblotton church containing symbolism of Holy Royal Arch Freemasonry including a mosaic floor whose centre could be representing a wellhead. In Templecombe, preceptor to the Knights Templar and five miles from Cadbury – Camelot, can be found a medieval painting on wood of Christ central to a Royal Star Cross, the diamond parallelogram crossed with four hoops.

Here are King Charles III, Saddam Hussein and his doppelganger Venezuelan President Nicolas Madura wearing Royal Star Cross medals and an example medal of the Scots Royal Order of the Thistle.

Katherine Maltwood (rediscoverer of the Glastonbury Zodiac) dates it's formation to around 2700 BC the centre of the zodiac being Draco the serpent with the line of the spring equinox connecting Canterbury Cathedral in the west with the Promontory of Hercules and Hartland Church (gateway to the Avalon Isle of Lundy) along the path is a temple of Apollo at Stourton. The Sagittarius archer directing his bow not at the tail of Scorpio but at the eye of Taurus and Alderbaran.

Three significant sites on this spring equinox path are King Alfred's Tower; Bruton Church of St Mary's and Hornblotton (Horn blow town) church of St Peter.

Applying schematic of Royal Arch Freemasonry to these three sites we arrive at Alderbaran in a subterranean sacred vault below the mosaic floor of Hornblotton church.