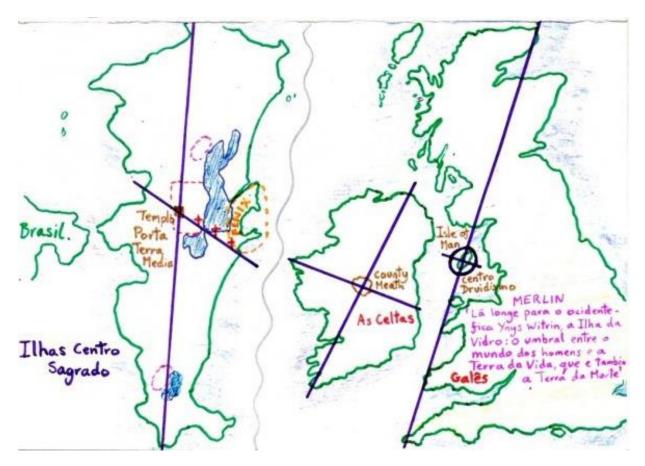

Divine order was established on Earth by centering a given region, which might be delimited by geographical features such as mountains, rivers, or ocean. In the British Isles, an entire island—for example, Ireland—could be identified as a complete and separate entity. It would then be "centered" by dividing it into four parts. This was accomplished by first determining its longest lengthwise axis (usually north-south), and then its widest east-west axis. Where these two axes crossed defined the sacred central precinct from which the high druid or, later, the Celtic king, would rule. Evidence of the existence of the ancient sacred precincts survives today in boundary roadways and the old county names. In Ireland, County Meath—which means "middle" in Old Irish—stands in the middle of the island, uniting four ancient quadrants that were later subdivided into smaller districts. Thus a central fifth element is introduced that unites the surrounding four districts.

Applying this knowledge to Ilha Santa Catarina, Brazil (Tir Na-nog Land of the Forever Young) locates ancient temple site and closed entrance to a Saxon Kingdom of Middle Earth.

Giza Pyramids at latitude 30° North - Ilha Santa Catarina at latitude 27° South.