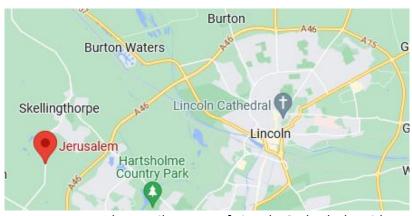

Three miles west of Lincoln Cathedral resides a small village named Jerusalem....

Lincoln Cathedral architecture laid out to sacred geometry of a Lorraine cross.

Lorraine cross a device for channelling electrical energy and used by Knights Templar.