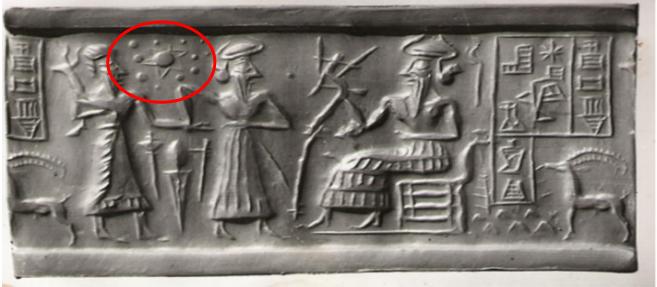

Ancient Sumerian cylinder seal (VA/243 -State Museum, East Berlin), shows a 'star' with several (eleven) planets surrounding it.

Burrow Bridge Mump and Glastonbury Tor both sit on the St. Michael/ St. Mary energy current lines separated by a distance of 11 miles.