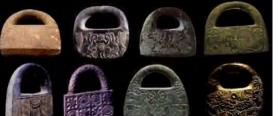

# Wayne Herschel's Atlantis - Author

@WayneHerschel 10.3K subscribers

Alpha = Taurus

Is this deity clutching a dragon's egg to ride the Cosmic Serpent of plasma?

Is the stone handbag carried a means of identifying destination/ origin of travel by the stone matching that of destination/ origin - a return ticket?