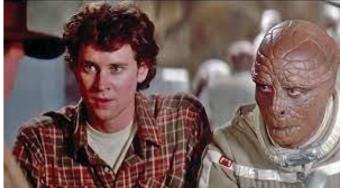

# 6. The Video Game Angel and Birth of the Atari Alliance

Re-booting storyline of 1984 movie 'The Last Starfighter' that pioneered the use of CGI for spacecraft rendered with a Cray super computer. The film plot is that of a trailer park teenager whose addiction to arcade video game 'Starfighter' recruits the top scoring player to a real life conflict of defending the 'Frontier', where he as a human is allied with a lizard man Starfighter pilot.

Coincidence of the video game creator character is named Centauri – as is the author of this dossier's original engineering project of 1999. Who as a teenager in 1984 was addicted to the Atari Star Wars Arcade game in his hometown.