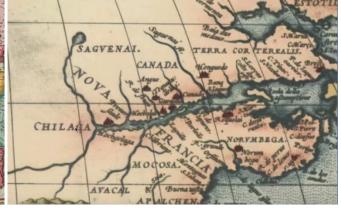

North American Ruins

ron Lahontan in his first Book Pag. 125

er empties it self into a salt Lake 300 Lea ues in circumference, the mouth of wich is about two

my that some of the Mozeemleck nation told him, that at the distance of 150 Leagues, their prin-

United States B.C.

Roman Ruins in America JonLevi Ø 115K views • 1 year ago This could have been a great video if my

the final video, yet I could not. Spirit brol

End of Great Tartaria

The UnXplained: GIANT SKELETONS Found In Wild West Cave HISTORY Ø

Abnormally large human skeletons have been found deep in Lovelock Cave. See more in this

Hypothesis that the Ark Caravan was in the hands of gentle giants, providing a worldwide civilisation of magnificent stone buildings (including cathedrals) of free energy tech.

Study of the two maps below revealing a large no go area of Western America prior to the cowboy age. A region inhabited by red haired cannibalistic giants and home to six noble cities and hundreds of towns.

Chicago spelt Chilaga prior to the formation of the Great Lakes, the lakes covering a region of ancient towns and cities.

Foundation of Cities (Buffalo to Saudi Arabia) The Real Gold Rush

69K views • 2 years ago