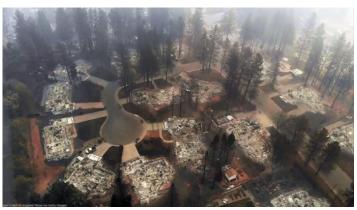

A similar scene in Paradise California after a supposed wildfire destroyed the town in 2018 but trees next to disintegrated buildings are unharmed and Death Valley Nevada - the craters resemble that of aerial bom-