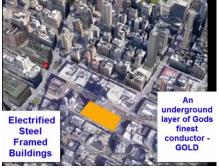

The Gods of Egypt were giants, were some of them mummified and encased in stone....?

Chicago in 1893 holding a 'Worlds Fair' the documented history stating that the stone buildings pictured above were temporary structures built for the event, they then being torn down and replaced with the electrified steel framed buildings of today. Other cities in the USA likewise demolishing Tartarian architecture or repurposing the structures such as Capitol Hill in Washington DC.