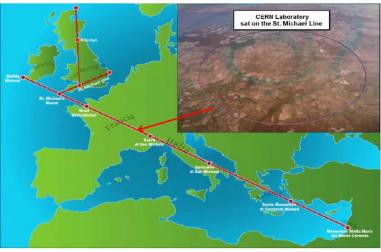

Year 2012 saw a Phoenix rising during the closing ceremony of the London Olympics and commencement of the Mandela Effect – believed in part due to the Large Hadron Collider of CERN altering the weight of one electron therefore destroying one universe and shifting into another parallel one. The LHC also providing president Macron of France an Anti-Matter (bomb?) factory. CERN constructed on an ancient site dedicated to Apollo and the St. Michael line connecting Mount Karmel, Israel to Skellig Michael, Ireland (see Ref: Establishing Embassy – Lifting the Veil, Chapter 1).