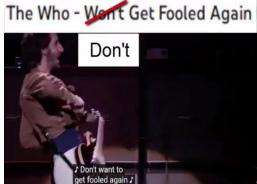

Mandela Effect changing The Who to singing Don't instead of Won't Get Fooled Again!

Burrow Bridge Mump and Glastonbury Tor both sit on the St. Michael/ St. Mary energy current lines separated by a distance of 11 miles, with Burrow Mump connecting northwards to Rossyln and the Ring of Brodgar