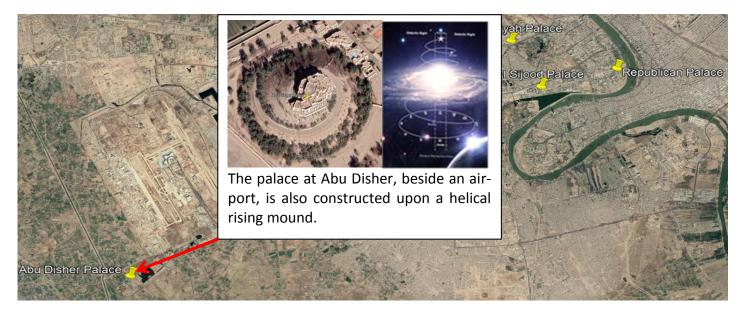

Saddam Hussein having had calling to rebuild King Nebuchadnezzar's Babylon, construction commencing of a multitude of palaces/ temples in 1983.

Palace converted into a museum with octagonal central hall

Saddam's reconstruction at Ancient Babylon of Nebuchadnezzar's temple site is sat on a helical rising mound overlooking the river Euphrates and a match for Henry VIII's Hampton Court beside the Thames. They both consisting of River – Labyrinth – Palace.