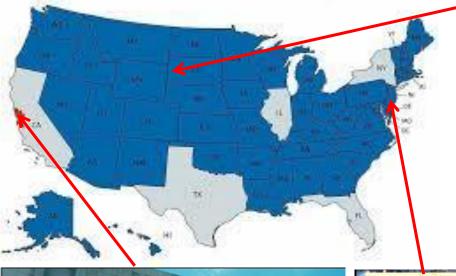

San Francisco home to Star Trek's Starfleet HQ and ground zero in New York under transformation to the layout of the three Giza pyramids, as the Big Apple becomes the New Jerusalem (see Establishing Embassy -Lifting the Veil). Freemason Benjamin Franklin giving the USA electricity as Mount Rushmore concretes over a previous effigy. The Star Trek logo incorporating the 33 degrees of the original Pillars of Hercules and the direction to escape our crater realm.