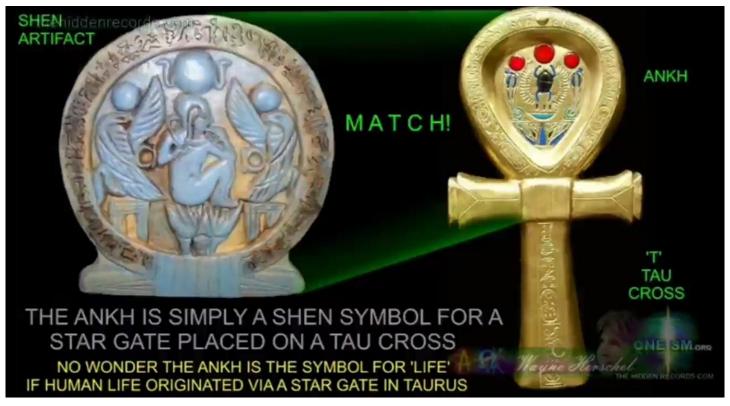

#### Stargate Phoenix and the Eye of the Bull – See 'Establishing Embassy - Grail Technologies'

Local lore of Ilha Santa Catarina names the hall of conjugation as 'Olho de Boi' – the Bulls Eye

Pyramid Garden - scale models of islands planned pyramid construction.

An Ankh is buried under a rock intended for acts of conjugation

Did George Lucas rename Princess Leia's home world Alderbaran as Alderaan?

Praia Mole and southern headland known as the 'Dragon of Praia Mole'. Lightsabre Excalibur stored in the dragon's shoulder behind an 'Iron Curtain' alongside the Bulls Eye of Alderbaran. This headland a popular location for Paragliding.