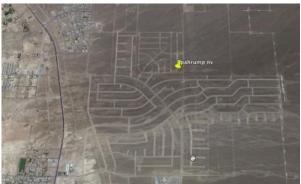

Applying this knowledge to Ilha Santa Catarina, Brazil (Tir Na-nog Land of the Forever Young) locates ancient temple site and closed entrance to a Saxon Kingdom of Middle Earth.

Giza Pyramids at latitude 30° North - Ilha Santa Catarina at latitude 27° South.

Church of town Lagoa da Conceicao, a large white crystal embedded in ground close to bridge, Black Madonna shrine and a Church in Joaquina Beach - line up on a 'ley line' dividing island - east to west.