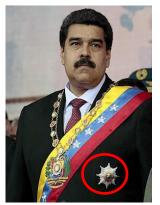

Here are King Charles III, Saddam Hussein and his doppelganger Venezuelan President Nicolas Madura wearing Royal Star Cross medals and an example medal of the Scots Royal Order of the Thistle.

Katherine Maltwood (rediscoverer of the Glastonbury Zodiac) dates it's formation to around 2700 BC the centre of the zodiac being Draco the serpent with the line of the spring equinox connecting Canterbury Cathedral in the west with the Promontory of Hercules and Hartland Church (gateway to the Avalon Isle of Lundy) along the path is a temple of Apollo at Stourton. The Sagittarius archer directing his bow not at the tail of Scorpio but at the eye of Taurus and Alderbaran.