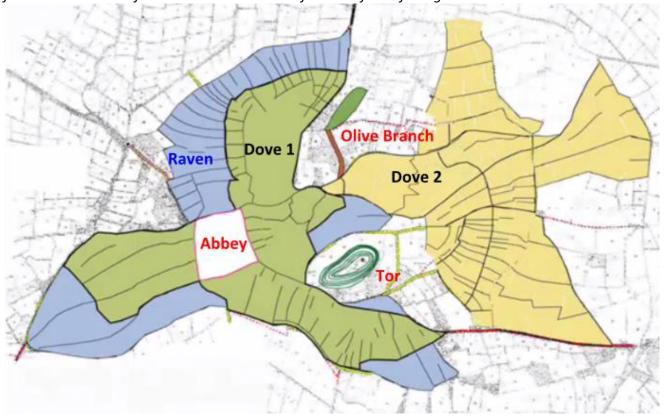

Somerton is the old royal town of Wessex and where originated the royal coat of arms featuring the Lion and the Unicorn.

Glastonbury Tor and Abbey residing in a montage of 3 bird figures with an olive leaf

#### Book of Genesis - After the Flood

'And the Ark rested in the seventh month, on the seventh day of the month, upon the mountains of Ararat.... And Noah sent forth a **Raven** which went to and fro, until the waters were dried up from the Earth. Also he sent forth a **Dove** to see if the waters were abated from the face of the ground.'

'But the **Dove** found no rest and she returned unto him into the Ark, for the waters were on the face of the whole Earth....And he stayed yet another seven days and again sent forth the Dove and the Dove came in to him in the evening, in her mouth was an Olive Leaf plucked off'...