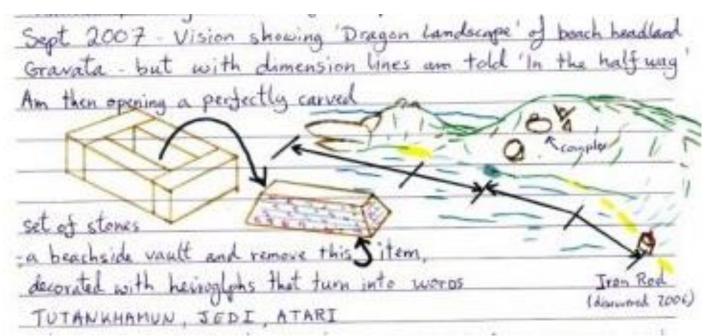

Dream experience of September 2007 that resulted in excavation on the shoulder of the 'Dragon of Praia Mole' – a stone box decorated with hieroglyphs that transform into words **Tutankhamun, Jedai and Atari.** I believe this script could be Meroitic of which the word Atari means Hathor – source <a href="https://www.uklo.org/wp-content/uploads/2023/03/2023\_R1\_8-Meroitic.pdf">https://www.uklo.org/wp-content/uploads/2023/03/2023\_R1\_8-Meroitic.pdf</a>

# -ω<sup>γς</sup> = ATARI = HATHOR = CLEOPATRA