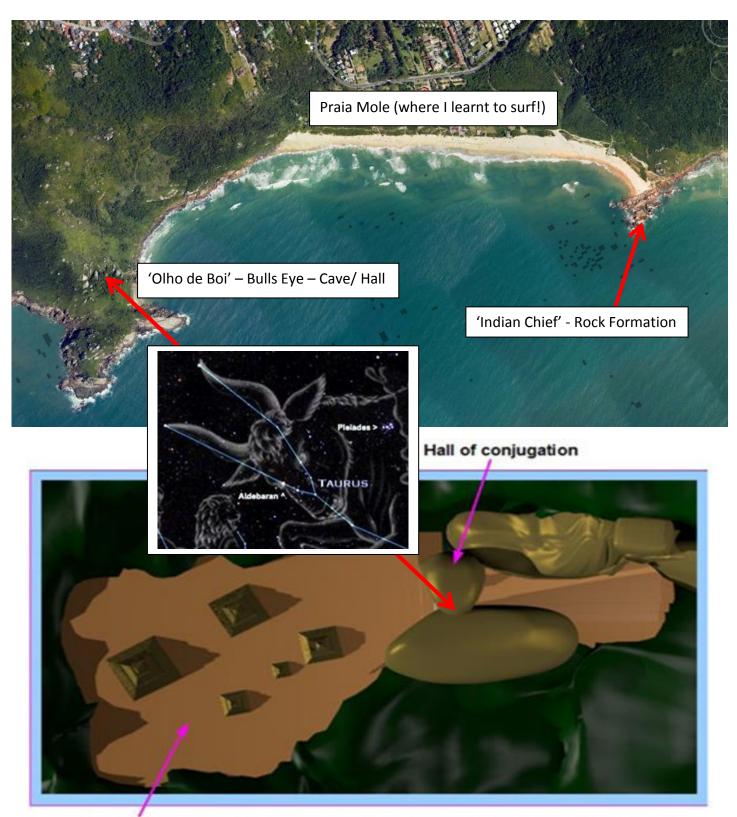

Applying this knowledge to Ilha Santa Catarina, Brazil (Tir Na-nog Land of the Forever Young) locates ancient temple site and closed entrance to a Saxon Kingdom of Middle Earth.

Giza Pyramids at latitude 30° North - Ilha Santa Catarina at latitude 27° South.

Church of town Lagoa da Conceicao, a large white crystal embedded in ground close to bridge, Black Madonna shrine and a Church in Joaquina Beach - line up on a 'ley line' dividing island - east to west.

#### Stargate Phoenix and the Eye of the Bull – See 'Establishing Embassy - Grail Technologies'

Local lore of Ilha Santa Catarina names the hall of conjugation as 'Olho de Boi' – the Bulls Eye

Pyramid Garden - scale models of islands planned pyramid construction.