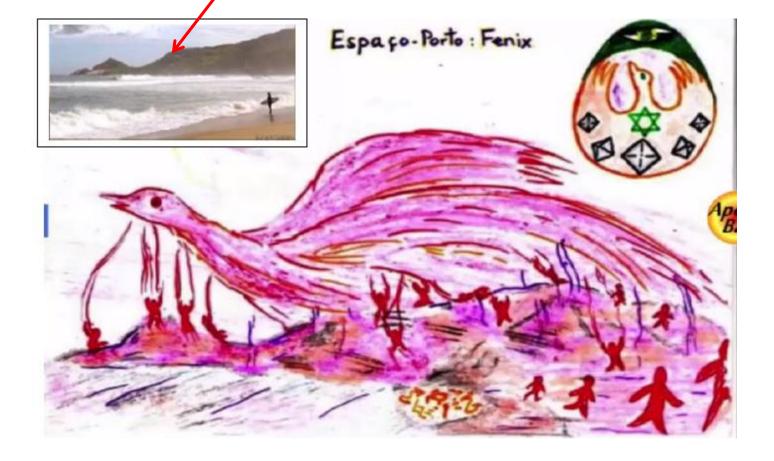

Applying this knowledge to Ilha Santa Catarina, Brazil (Tir Na-nog Land of the Forever Young) locates ancient temple site and closed entrance to a Saxon Kingdom of Middle Earth.

Giza Pyramids at latitude 30° North - Ilha Santa Catarina at latitude 27° South.

Church of town Lagoa da Conceicao, a large white crystal embedded in ground close to bridge, Black Madonna shrine and a Church in Joaquina Beach - line up on a 'ley line' dividing island - east to west.