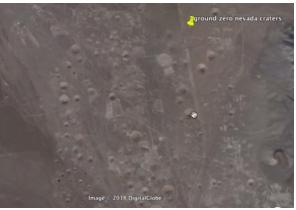

A similar scene in Paradise California after a supposed wildfire destroyed the town in 2018 but trees next to disintegrated buildings are unharmed and Death Valley Nevada - the craters resemble that of aerial bom-

bardment.

Isolated and uninhabited areas of Nevada and California having road network systems etched into the terrain like a circuit board.

State of Nevada shaped like a guillotine blade ready to slice off southern California