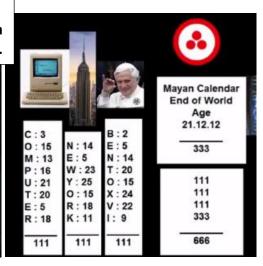

#### Synchronicity of the Harmonic Convergence 33

Evidently, the **33rd Anniversary** of the Harmonic Convergence relates to the Mystical **Number 33**.

"In classic numerology, the enigmatic Number 33 is referred to as the "Master Teacher" and it is associated with the Spiritual Evolution of humankind. The other two Master numbers are 11, which is related to "Vision," and 22 which refers to "Vision with Action". In numerology, these 3 Master numbers are the only multi-digits numbers that don't get reduced or simplified. They create what is known as the Triangle of Enlightenment, where 11 and 22 sit at the base of the triangle, and 33 sits at the top (11+22 : 33)."

Teachers (33) behind the Spiritual Evolution of humankind through the 13:20 frequency of <u>Natural Time</u>."

—Itzadragon. Master Kin 33. 2017 (Tortuga 13:20)