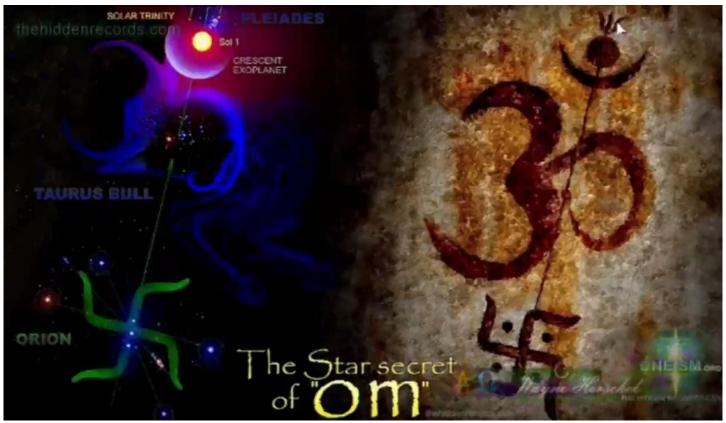

Hindu origins of OM symbol originating from the bulls head of Taurus

Symbolism of the worlds four largest religions Christianity, Hinduism, Islam and Judaism combining to form the star map directing to humanities origins. Source Wayne Herschel 'The Alpha Omega Stargate part 1'.

Diagram 2: The Landscape Zodiac of Britain (Unequal Signs)

The British Landscape Zodiac centred at High Cross is an archetypal energy pattern that underlies the land-scape of Britain—a pattern that appears to have been originally laid out by the Celtic people (the Britons or Brythonic race) and which the Romans and subsequent rulers and wisdom-holders seem to have recognised and used, right up to the time of the Tudors and even into the 18<sup>th</sup> century. This archetypal pattern is that of the Zodiac or Wheel of Life, divided into various geometric patterns, such as twelve equal sections or 'signs'. The Zodiac, subdivided into twelve or ten divisions, was a pattern habitually used by the Celtic people and other races, by means of which they laid out and 'mapped' their local and national landscapes in a recognisable way, and at the same time 'married' the wisdom of the sky (heavens) with the land (earth). In this way both history and myth were joined together in a way that expressed the wisdom, and people could relate to each other and find each other according to where they lived within the organised and mythologised land-scape. The City of London positioned on the cusp of Sagitarius and Scorpio – the Galctic Centre and the City of Liverpool close to the Pleiades in the shoulder of Taurus.

Separated by the brightest star Aldebaran in the Eye of the Bull, Orion pursues the Seven Sisters located in the bull's shoulder, across the night sky for eternity. The Seven Sisters parents Pleione and Atlas accompanying their daughters in the heavens.