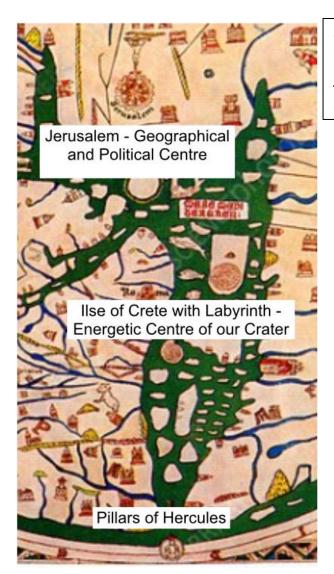

On the Hereford Cathedral map of 1250 Crete is drawn between the Pillars of Hercules and Jerusalem, as is the Templar cross positioned at the energetic centre of Disneyland.

Today a new counter rotating magnetic field is in operation at CERN.