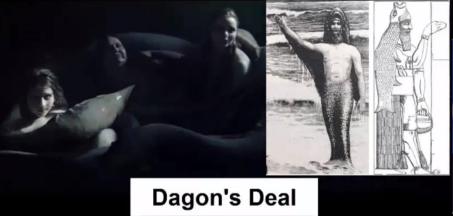

Doris Hamburg, Director of Preservation Programs at the U.S. National Archives at

Images from video 'As Surfistas da Roda – Dagon's Deal' – it's likely that Saddam's temple had a subterranean connection to the Euphrates - accommodating a river god's needs...