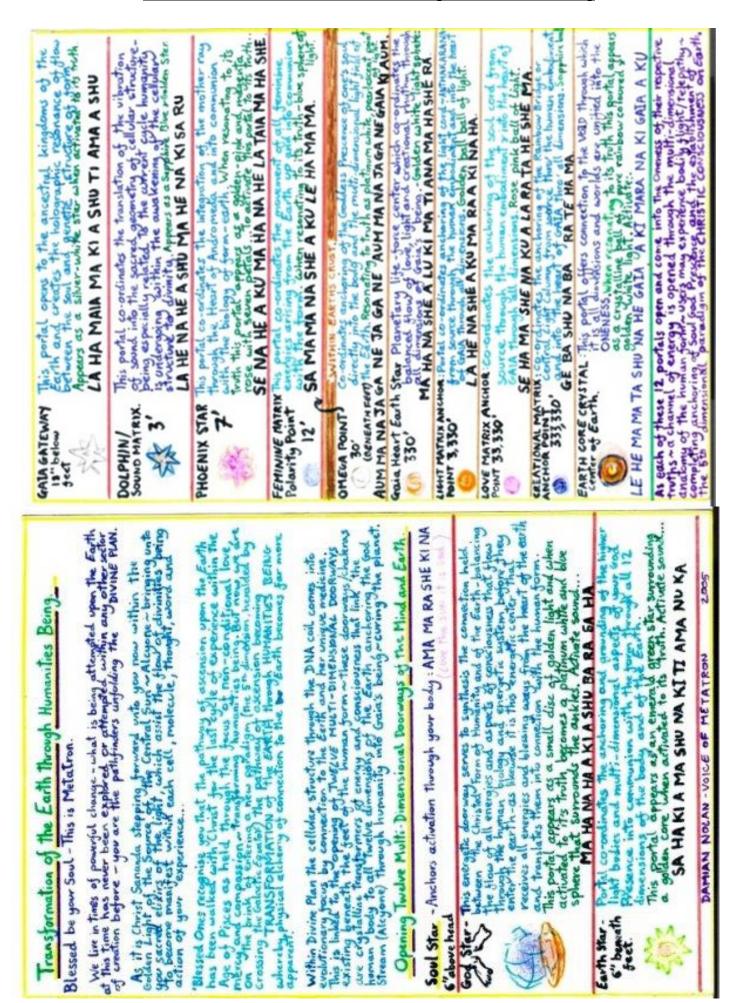

anifestaling form.

TWELVE WOUNDS OF HUMANITY.

The Primary wound all beings upon the earth are healing through the experience Jis then that of the perceptual displacement between the elemental factors of the How of love and light as held through the masculine and jeminine of elements of their being birthed through the masculine on and jeminine of elements of their being birthed through the

The Secondary wound is that of the manipulation of the feminine stance of creative power utilised in service to the egoic self, rather than in service to the divine as held through the solar plexus resulting in disempowerment and poverty or reality of tack withinthe live of many at this time. Curing found via Raslagainien, Budden 2 Tedi





## 10. Transformation of the Earth through Humanities Being