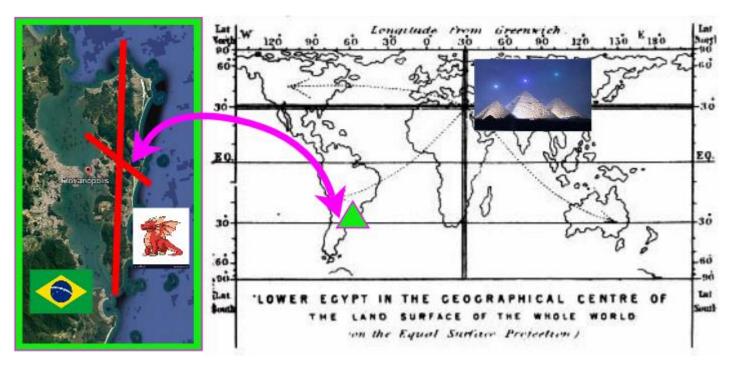

Applying this knowledge to Ilha Santa Catarina, Brazil (Tir Na-nog Land of the Forever Young) locates ancient temple site and closed entrance to a Saxon Kingdom of Middle Earth.

Giza Pyramids at latitude 30° North - Ilha Santa Catarina at latitude 27° South.

The latitude of this cosmic centre is 53.3 deg North. The latitude of the Ark Temple in Ilha Santa Catarina is close to being half of this at 27.35 deg South.

Figure 21.1. The alignment of the solstice meridian with the galactic equator