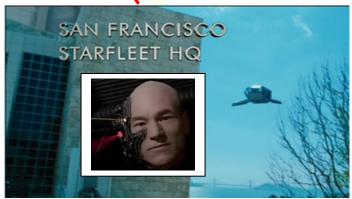

San Francisco home to Star Trek's Starfleet HQ and ground zero in New York under transformation to the layout of the three Giza pyramids, as the Big Apple becomes the New Jerusalem (see Establishing Embassy -Lifting the Veil). Freemason Benjamin Franklin giving the USA electricity as Mount Rushmore concretes over a previous effigy. The Star Trek logo incorporating the 33 degrees of the original Pillars of Hercules and the direction to escape our crater realm.