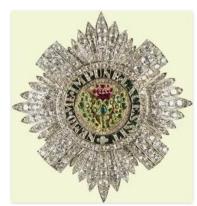

Here are King Charles III, Saddam Hussein and his doppelganger Venezuelan President Nicolas Madura wearing Royal Star Cross medals and an example medal of the Scots Royal Order of the Thistle.

Katherine Maltwood (rediscoverer of the Glastonbury Zodiac) dates it's formation to around 2700 BC the centre of the zodiac being Draco the serpent with the line of the spring equinox connecting Canterbury Cathedral in the west with the Promontory of Hercules and Hartland Church (gateway to the Avalon Isle of Lundy) along the path is a temple of Apollo at Stourton. The Sagittarius archer directing his bow not at the tail of Scorpio but at the eye of Taurus and Alderbaran.