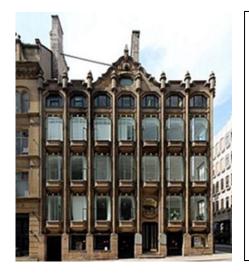

The Tower of London and Westminster Palace are candidates for representing the Galactic Centre. The Tower of London sits on the prehistoric 'White Mount' believed to be the burial place for the head of 'Bran the Blessed' and also that of Brit or Brutus, the legendary founder of Caer Troia (London) from whom Britain derives her name. Ravens the symbol of Bran (whose name means Raven) are kept in the Tower, if the Ravens leave then the tower, monarchy and kingdom shall fall. In the Victorian age Prime Minister Benjamin Disraeli christened London the 'New Babylon' and Liverpool is known as the second City of Empire, the second City of Babylon. Liverpool birthplace to the modern skyscraper in 1864 with Oriel Chambers featuring a steel framed glass wall construction.