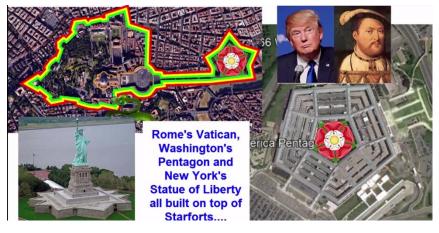

San Francisco home to Star Trek's Starfleet HQ and ground zero in New York under transformation to the layout of the three Giza pyramids, as the Big Apple becomes the New Jerusalem (see Establishing Embassy -Lifting the Veil). Freemason Benjamin Franklin giving the USA electricity as Mount Rushmore concretes over a previous effigy. The Star Trek logo incorporating the 33 degrees of the original Pillars of Hercules and the direction to escape our crater realm.