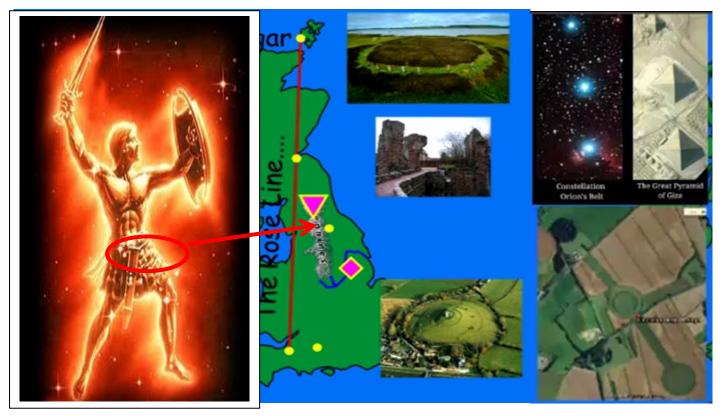

Diagram 2: The Landscape Zodiac of Britain (Unequal Signs)

The British Landscape Zodiac centred at High Cross is an archetypal energy pattern that underlies the land-scape of Britain—a pattern that appears to have been originally laid out by the Celtic people (the Britons or Brythonic race) and which the Romans and subsequent rulers and wisdom-holders seem to have recognised and used, right up to the time of the Tudors and even into the 18<sup>th</sup> century. This archetypal pattern is that of the Zodiac or Wheel of Life, divided into various geometric patterns, such as twelve equal sections or 'signs'. The Zodiac, subdivided into twelve or ten divisions, was a pattern habitually used by the Celtic people and other races, by means of which they laid out and 'mapped' their local and national landscapes in a recognisable way, and at the same time 'married' the wisdom of the sky (heavens) with the land (earth). In this way both history and myth were joined together in a way that expressed the wisdom, and people could relate to each other and find each other according to where they lived within the organised and mythologised land-scape. The City of London positioned on the cusp of Sagitarius and Scorpio – the Galctic Centre and the City of Liverpool close to the Pleiades in the shoulder of Taurus.

'With the unequal 12 sign British landscape zodiac centred at High Cross and the Masonic Compass placed on the cusp between the signs Leo and Virgo we find the Fosse Way lays along this axis. This axis is known as the Sphinx Line, the sphinx having the body of a lion (Leo) and the head of a woman (Virgo). The line passes through Lincoln, Leicester, High Cross, Stratford-upon-Avon, Bath and passes close to Glastonbury. While the Watling Street route is allied with the myths of Bran, the Holy Grail and sovereignty of the land, the Fosse Way is directly associated with Robin Hood and Maid Marion dressed in Lincoln green, King Lear of Leicester;