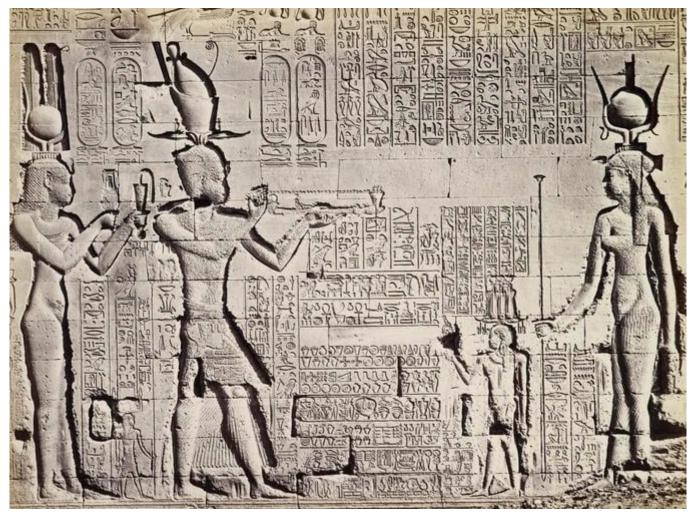

Detail of the colossal carving of Cleopatra VII Philopator (51-30 BC) and her son Ptolomey XV Caesarion (44-30 BC) before the gods, on the south exterior wall of Temple of Dendera. The large goddess on the right, the first of a procession of deities not included in the photograph, is Hathor. Her name means 'house of Horus' and, as the living king was identified with Horus, Hathor was considered the divine mother of the pharaoh, who had 'son of Hathor' as one of his royal titles. It is then certainly not a case that Cleopatra decided to have this colossal scene carved onto a wall of the temple of Hathor. Caesarion was allegedly the child Cleopatra had with Julius Caesar (100-44 BC) but, after the violent death of the Roman consul and the suicide of Mark Anthony (83-30 BC), with whom the queen was also romantically linked and whose self-inflicted death prompted her to follow suit, the young pharaoh did not enjoy the protection of the gods as died at the orders of Octavian, future Augustus (63 BC-AD 14). This represented the end of the Ptolemaic dynasty and the beginning, with Octavian's self-proclamation as pharaoh on 30 August 30 BC, of the last historic phase of ancient Egypt, the Roman Period (30 BC-AD 395).