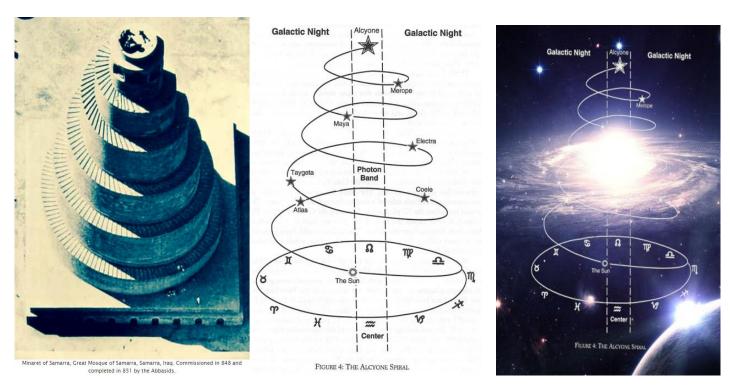

The Ascending Conic Spiral Minaret at the Great Mosque of Samarra is based on the Alcyone Star Spiral. The Alcyone is the brightest star in the Pleiades open cluster. The Great Mosque of Samarra like other sites in Iraq and the Middle East acted as a Stargate, from which the prophets ascended and descended between the third dimension and the fourth dimension and beyond. The Prophet Muhammad made mention of the Pleiades and is noted to have counted twelve stars in the constellation. Perhaps Alycyone is the central star shown in the ancient Sumerian seal below.

**Burrow Mump** 

stored in 848 and

**Glastonbury Tor** 

Burrow Mump; Glastonbury Tor (Avalon) the Ascending Conic Spiral Minaret at the Great Mosque of Samarra and classical images of the Tower of Babel all share a helical rising path.