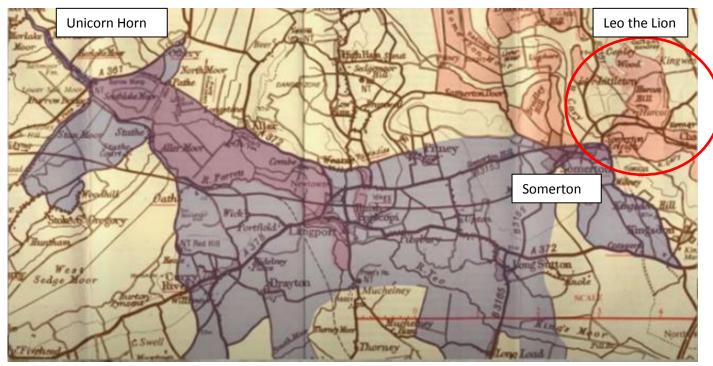

Gap of Abydos

A landscape zodiac (or terrestrial zodiac) is a representation of the zodiacal signs and symbolism found in the textures and morphology of rural and urban landscape which broadly mirrors the zodiac in the constellations of the ecliptic, often confirmed by local place names and legends. Thirty nine have been identified in Britain of which the Kingston Zodiac of Surrey, centred on the Tudor Court at Hampton, and Glastonbury's 'Temple of the Stars' zodiac of Somerset share much in common, they both being protected from the west by a huge hound.

The huge hound in Somerset protecting Glastonbury has Burrow Mump for a nose.

The Dog of Langport sits inside a larger figure of a Unicorn, whose third eye extending it's horn is also Burrow Mump.

Where the Unicorn hide extends a tail is the paw of Leo the Lion and the location of Somerton (Town of Sumer).

Somerton is the old royal town of Wessex and where originated the royal coat of arms featuring the Lion and the Unicorn.

Glastonbury Tor and Abbey residing in a montage of 3 bird figures with an olive leaf