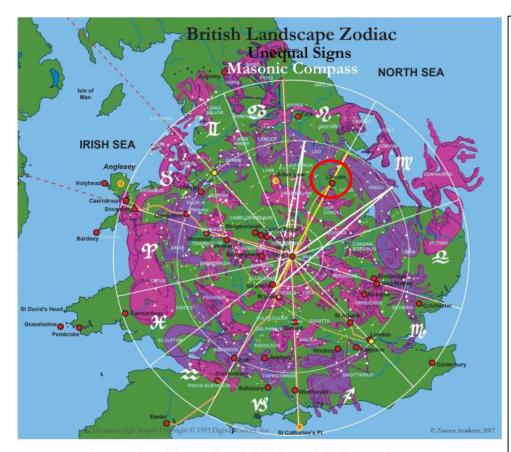

Diagram 2: The Landscape Zodiac of Britain (Unequal Signs)

The British Landscape Zodiac centred at High Cross is an archetypal energy pattern that underlies the land-scape of Britain—a pattern that appears to have been originally laid out by the Celtic people (the Britons or Brythonic race) and which the Romans and subsequent rulers and wisdom-holders seem to have recognised and used, right up to the time of the Tudors and even into the 18<sup>th</sup> century. This archetypal pattern is that of the Zodiac or Wheel of Life, divided into various geometric patterns, such as twelve equal sections or 'signs'. The Zodiac, subdivided into twelve or ten divisions, was a pattern habitually used by the Celtic people and other races, by means of which they laid out and 'mapped' their local and national landscapes in a recognisable way, and at the same time 'married' the wisdom of the sky (heavens) with the land (earth). In this way both history and myth were joined together in a way that expressed the wisdom, and people could relate to each other and find each other according to where they lived within the organised and mythologised land-scape. The City of London positioned on the cusp of Sagitarius and Scorpio – the Galctic Centre and the City of Liverpool close to the Pleiades in the shoulder of Taurus.

'With the unequal 12 sign British landscape zodiac centred at High Cross and the Masonic Compass placed on the cusp between the signs Leo and Virgo we find the Fosse Way lays along this axis. This axis is known as the Sphinx Line, the sphinx having the body of a lion (Leo) and the head of a woman (Virgo). The line passes through Lincoln, Leicester, High Cross, Stratford-upon-Avon, Bath and passes close to Glastonbury. While the Watling Street route is allied with the myths of Bran, the Holy Grail and sovereignty of the land, the Fosse Way is directly associated with Robin Hood and Maid Marion dressed in Lincoln green, King Lear of Leicester;