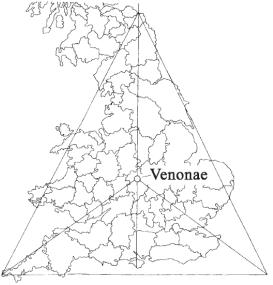

Figure 4.2. Venonae, the sacred center of England

The sacred cosmic centre of Roman England was marked at the cross roads of Watling Street and Fosse Way. This centre of England is today called High Cross where stands a monument. The Romans having paved with stone these pathways used by the Celts for over 3000 years. Folklore associated to Watling Street identifies it with the Milky Way while Fosse Way running east to west is associated with the ecliptic path of the Sun and Moon.

The latitude of this cosmic centre is 53.3 deg North. The latitude of the Ark Temple in Ilha Santa Catarina is close to being half of this at 27.35 deg South.

Figure 21.1. The alignment of the solstice meridian with the galactic equator