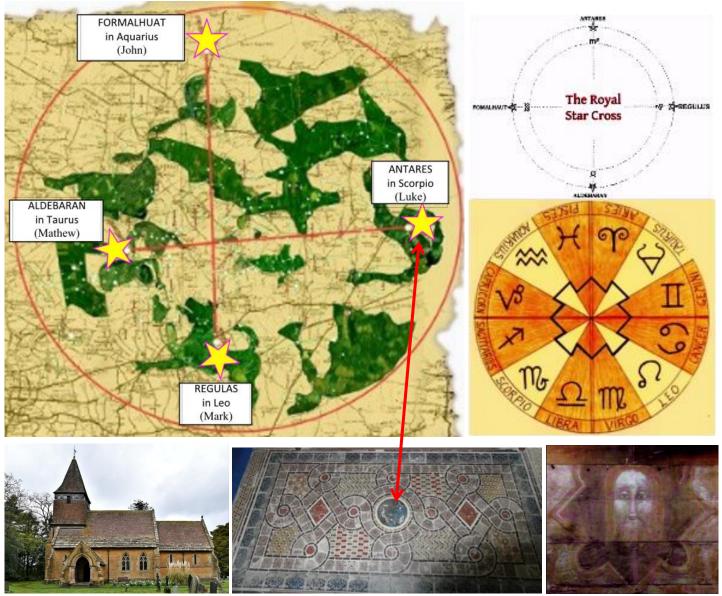

#### 4. Stargates of the World United

The four brightest stars of the four fixed zodiac constellations are **Alderbaran** in Taurus (spring equinox and watcher of the East - Mathew); **Regulas** in Leo (summer solstice and watcher of the North - Mark); **Anatares** in Scorpio (autumnal equinox and watcher of the West – Luke) and **Formalhuat** in Aquarius (winter solstice and watcher of the South - John) these four stars recognised as the 'Royal Star Cross'. The four stars positioned in the Glastonbury 'Temple of the Stars' is shown below.

Close to the whereabouts of Antares in Scorpio is Hornblotton church containing symbolism of Holy Royal Arch Freemasonry including a mosaic floor whose centre could be representing a wellhead. In Templecombe, preceptor to the Knights Templar and five miles from Cadbury – Camelot, can be found a medieval painting on wood of Christ central to a Royal Star Cross, the diamond parallelogram crossed with four hoops.