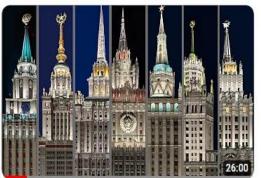

#### https://www.youtube.com/watch?v=6TpdCTkXYZw

Example of a modern steel framed building nestled amongst the melted remains of an old world stone megastructure.

Joseph Stalin built the Seven Sisters of Moscow in remembrance to Tartarian structures and the golden domed cathedral.

So was the gold rush of the wild west a pilfering exercise recovering gold furnishings of the 'Seven Cities of Gold'?

The Seven Sisters of Moscow; United Skyscrapers + Palace of the Soviets: The

Golden Dome(s) Russia

20K views • 7 days ago

Jarid Boosters

Howdy ya'll. Today we will discuss The Seven Sis

Intro (Discussion about the numbe

The Rodney Stone of Scotland showing Pictish engraving of a Stargate...

Steven Spielberg's production of Roald Dahl's BFG positioned the giant's realm beyond the North Pole. My own dreams are of marauding kilt clad giants (Tartan = Tartaria) rampaging north through Scotland and crazed giants armed with a fire weapon on a wave of destruction.