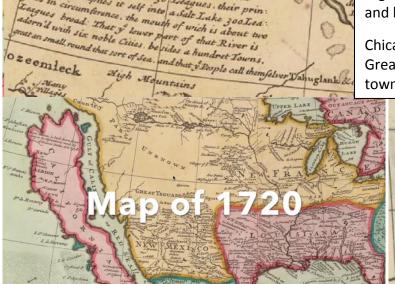

North American Ruins

ron Lahontan in his first Book Pag. 125

er empties it self into a salt Lake 300 Lea ues in circumference, the mouth of wich is about two

my that some of the Mozeemleck nation told him, that at the distance of 150 Leagues, their prin-

United States B.C.

Roman Ruins in America JonLevi Ø 115K views • 1 year ago This could have been a great video if my

the final video, yet I could not. Spirit brol

End of Great Tartaria

The UnXplained: GIANT SKELETONS Found In Wild West Cave HISTORY Ø

Abnormally large human skeletons have been found deep in Lovelock Cave. See more in this

Hypothesis that the Ark Caravan was in the hands of gentle giants, providing a worldwide civilisation of magnificent stone buildings (including cathedrals) of free energy tech.

Study of the two maps below revealing a large no go area of Western America prior to the cowboy age. A region inhabited by red haired cannibalistic giants and home to six noble cities and hundreds of towns.

Chicago spelt Chilaga prior to the formation of the Great Lakes, the lakes covering a region of ancient towns and cities.

Foundation of Cities (Buffalo to Saudi Arabia) The Real Gold Rush

69K views • 2 years ago