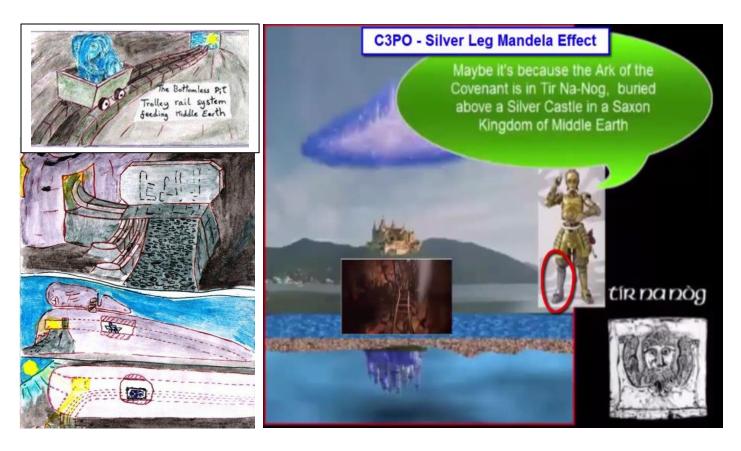

**8.3** Ark storage location of Ilha Santa Catarina being recognised as Tir Na-Nog the Celtic Land of the Forever Young and entrance to a Bottomless Pit, an ancient stage for manifestation of life forms populating a Saxon Kingdom of Middle Earth. On tunnel closure it being the place of death for a Siberian Shaman and his horse, they journeying to the Middle Earth on a mission to construct a castle of silver.

Applying this knowledge to Ilha Santa Catarina, Brazil (Tir Na-nog Land of the Forever Young) locates ancient temple site and closed entrance to a Saxon Kingdom of Middle Earth.

Giza Pyramids at latitude 30° North - Ilha Santa Catarina at latitude 27° South.