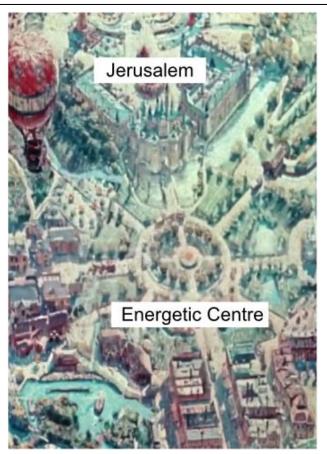

On the Hereford Cathedral map of 1250 Crete is drawn between the Pillars of Hercules and Jerusalem, as is the Templar cross positioned at the energetic centre of Disneyland.

Today a new counter rotating magnetic field is in operation at CERN.