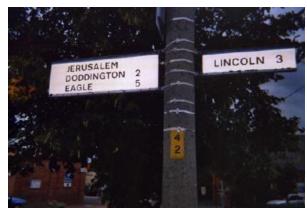

Three miles west of Lincoln Cathedral resides a small village named Jerusalem....

Lincoln Cathedral architecture laid out to sacred geometry of a Lorraine cross.

Lorraine cross a device for channelling electrical energy and used by Knights Templar.