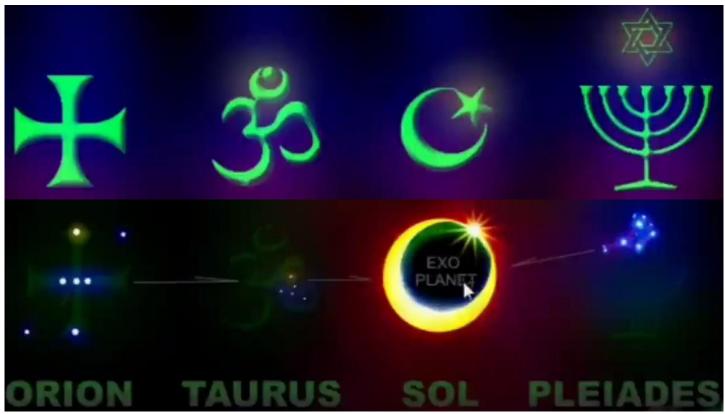

Hindu origins of OM symbol originating from the bulls head of Taurus

Symbolism of the worlds four largest religions Christianity, Hinduism, Islam and Judaism combining to form the star map directing to humanities origins. Source Wayne Herschel 'The Alpha Omega Stargate part 1'.