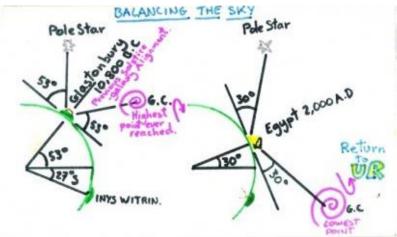

In 10,800 B.C the sky was balanced at 53°N between the Pole Star and the Galactic Centre the highest point reached, the Galactic Centre falling for the last 13,000 years is no longer visible from Britain but now balances the sky with the Pole Star at 30°N the latitude of the Giza plateau. John Major Jenkins identifying the rare alignment of the December solstice Sun with the Galactic Centre as the reason why the Maya chose to end their 13-baktun calendar on December 21, 2012 an event that occurs once in every 26,000 year precessional cycle. The Galactic centre having reached it's lowest point in the sky and set to commence ascending once again.