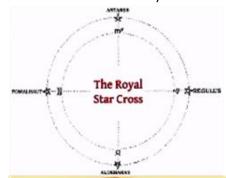

#### 4. Stargates of the World United

The four brightest stars of the four fixed zodiac constellations are **Alderbaran** in Taurus (spring equinox and watcher of the East - Mathew); **Regulas** in Leo (summer solstice and watcher of the North - Mark); **Anatares** in Scorpio (autumnal equinox and watcher of the West – Luke) and **Formalhuat** in Aquarius (winter solstice and watcher of the South - John) these four stars recognised as the 'Royal Star Cross'. The four stars positioned in the Glastonbury 'Temple of the Stars' is shown below.

Close to the whereabouts of Antares in Scorpio is Hornblotton church containing symbolism of Holy Royal Arch Freemasonry including a mosaic floor whose centre could be representing a wellhead. In Templecombe, preceptor to the Knights Templar and five miles from Cadbury – Camelot, can be found a medieval painting on wood of Christ central to a Royal Star Cross, the diamond parallelogram crossed with four hoops.

Here are King Charles III, Saddam Hussein and his doppelganger Venezuelan President Nicolas Madura wearing Royal Star Cross medals and an example medal of the Scots Royal Order of the Thistle.

Katherine Maltwood (rediscoverer of the Glastonbury Zodiac) dates it's formation to around 2700 BC the centre of the zodiac being Draco the serpent with the line of the spring equinox connecting Canterbury Cathedral in the west with the Promontory of Hercules and Hartland Church (gateway to the Avalon Isle of Lundy) along the path is a temple of Apollo at Stourton. The Sagittarius archer directing his bow not at the tail of Scorpio but at the eye of Taurus and Alderbaran.