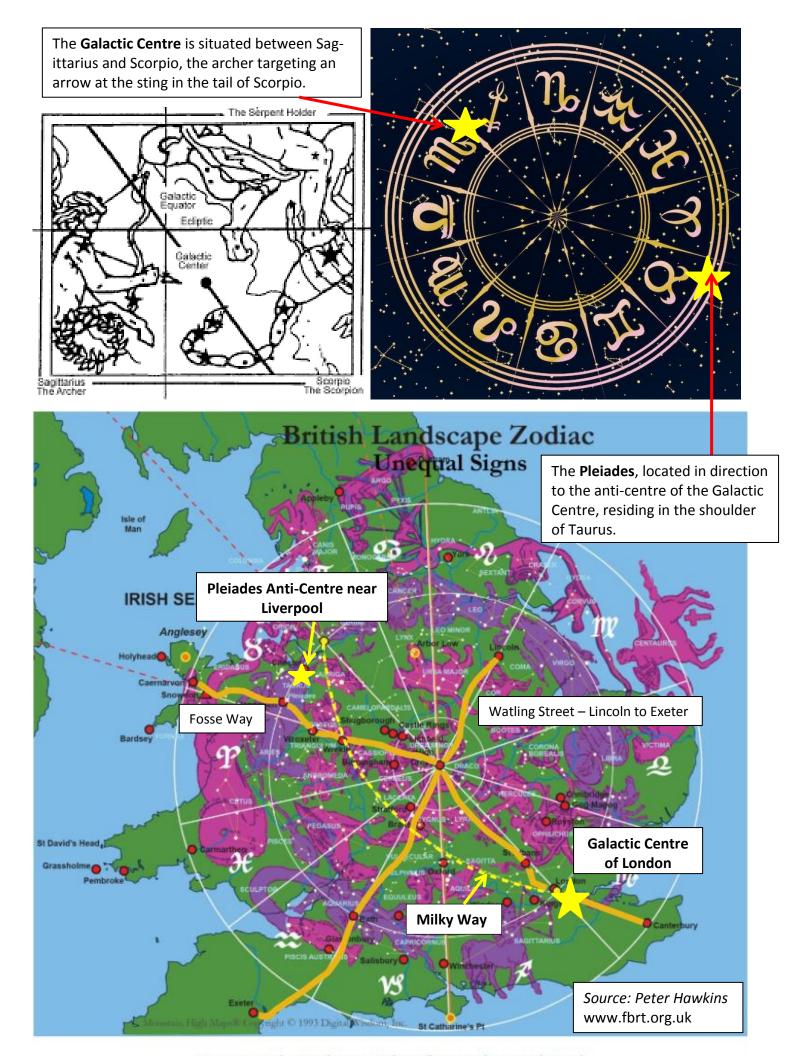

Figure 4.2. Venonae, the sacred center of England

The sacred cosmic centre of Roman England was marked at the cross roads of Watling Street and Fosse Way. This centre of England is today called High Cross where stands a monument. The Romans having paved with stone these pathways used by the Celts for over 3000 years. Folklore associated to Watling Street identifies it with the Milky Way while Fosse Way running east to west is associated with the ecliptic path of the Sun and Moon.

Diagram 2: The Landscape Zodiac of Britain (Unequal Signs)

The British Landscape Zodiac centred at High Cross is an archetypal energy pattern that underlies the land-scape of Britain—a pattern that appears to have been originally laid out by the Celtic people (the Britons or Brythonic race) and which the Romans and subsequent rulers and wisdom-holders seem to have recognised and used, right up to the time of the Tudors and even into the 18<sup>th</sup> century. This archetypal pattern is that of the Zodiac or Wheel of Life, divided into various geometric patterns, such as twelve equal sections or 'signs'. The Zodiac, subdivided into twelve or ten divisions, was a pattern habitually used by the Celtic people and other races, by means of which they laid out and 'mapped' their local and national landscapes in a recognisable way, and at the same time 'married' the wisdom of the sky (heavens) with the land (earth). In this way both history and myth were joined together in a way that expressed the wisdom, and people could relate to each other and find each other according to where they lived within the organised and mythologised land-scape. The City of London positioned on the cusp of Sagitarius and Scorpio – the Galctic Centre and the City of Liverpool close to the Pleiades in the shoulder of Taurus.