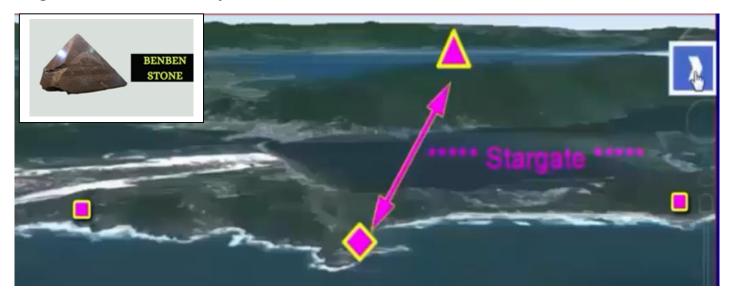

#### Stargate Phoenix and the Eye of the Bull – See 'Establishing Embassy - Grail Technologies'

Local lore of Ilha Santa Catarina names the hall of conjugation as 'Olho de Boi' – the Bulls Eye

Pyramid Garden - scale models of islands planned pyramid construction.

An Ankh is buried under a rock intended for acts of conjugation

Did George Lucas rename Princess Leia's home world Alderbaran as Alderaan?

Praia Mole and southern headland known as the 'Dragon of Praia Mole'. Lightsabre Excalibur stored in the dragon's shoulder behind an 'Iron Curtain' alongside the Bulls Eye of Alderbaran. This headland a popular location for Paragliding.