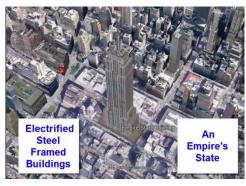

The Gods of Egypt were giants, were some of them mummified and encased in stone....?

Chicago in 1893 holding a 'Worlds Fair' the documented history stating that the stone buildings pictured above were temporary structures built for the event, they then being torn down and replaced with the electrified steel framed buildings of today. Other cities in the USA likewise demolishing Tartarian architecture or repurposing the structures such as Capitol Hill in Washington DC.