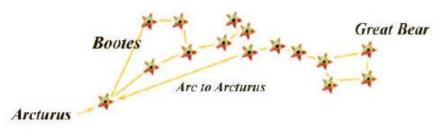

All Gothic Cathedrals have their Rose Windows at the West – not at Lincoln though! Here we find it placed at the North, disguised as a Northern 'Star Clock' whereby if the glass were removed and one were to stand in a certain position within the Cathedral at night one would see the revolving northern constellations including Ursa Major. The star that is reflected on the ground by Lincoln cathedral is Arcturus, found in the constellation of Bootes and the third most brightest in the night sky. Arcturus is the 'Guardian of the Bear' that is Ursa. Source - https://old.world-mysteries.com/knighttemplars1.htm#Lincoln

The Babylonians saw an agricultural side to Bootes and called Arcturus Sib-zi-anna, "Shepherd of the Flock of Heaven".

Jose Arguelles co-founder of the autonomous world peace movement through calendar change 'Planet Art Network', provided literature 'The Arcturus Probe - Tales and Reports of an Ongoing Investigation'