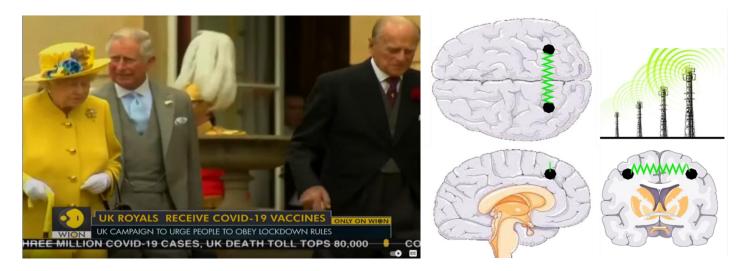

UK Royals pretending to receive Covid-19 'inoculation' – graphene oxide nanotech ideally embedded in the brain for hivemind control through EMF radiation (WiFi). Ref. dossier 'Establishing Embassy – Anunnaki Conquest part A' and chapter 3. 'The Fall of Man's Consciousness, Covid-19 Impregnated Hearing Aids, Graphene Oxide Inoculation & Social Distancing's Killer Drones'