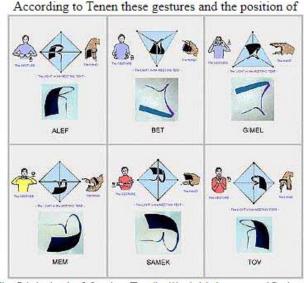

Ariana Grande and Michael Jackson both wearing the red thread of Ariadne

The Light in the Meeting Tent" will yield these specific letters.

https://www.crystalinks.com/hebrewletterslight.html

According to <u>Stan Tenen</u> of the Meru Foundation, these gestures and the position of "The Light in the Meeting Tent" will yield these specific letters.

By fusing mathematics and Jewish mysticism, Tenen has demonstrated that the first verse of Genesis in the Hebrew Bible generates a mathematical Torus. When a particular portion is removed from this 'doughnut', its shape mirrors the human hand.

Tenen claims the <u>Hebrew alphabet</u> is based on the human hand, because it represents the function of differentiating self from other, inside from outside.

"The alphabet links the inner world of the mind with the outer world of experience, just as our hands do," he says. "And," he continues, "The first letter of the book of Genesis -Bet- means 'house', something that distinguishes inside from outside; this is the most basic distinction you can make at any level of consciousness.