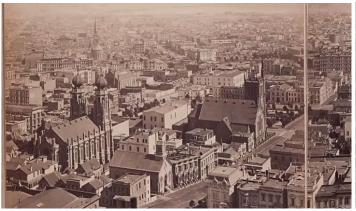

San Francisco becoming home to Silicon Valley.

An earlier San Francisco of 1870 a city of 1 million plus inhabitants. After the 'earthquake and fire' of 1906 close examination of photographic records is intriguing as the city appears to have been annihilated, disintegrated buildings leaving no rubble but electrical telegraph poles are mysteriously left standing.