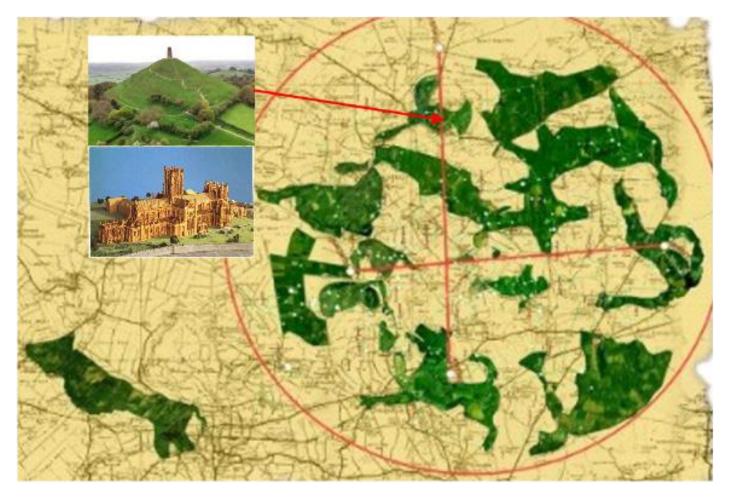

Centred on Somerton and it's church dedicated to St Michael is a parallelogram of 11 mile sides connecting four 12<sup>th</sup> century sites (Norman) dedicated to St Michael:

**A: Glastonbury Tor**Tower remains of a church

B: North Cadbury
St. Michaels Church

C: Ham Hill Tower

**D: Burrow Mump**Partial remains of a church

Cadbury Castle (Camelot) and Ham Hill both sharing construction design feature of a rising helical pathway with that of Glastonbury Tor and Burrow Mump.

Aerial viewing of Dundon Hillfort provides an image of the face of Christ.

These sites down through the ages lit up with ceremonial beacon fires, interestingly the churches of Glastonbury and Burrow Mump were destroyed by Henry VIII in 1539 – The Reformation.