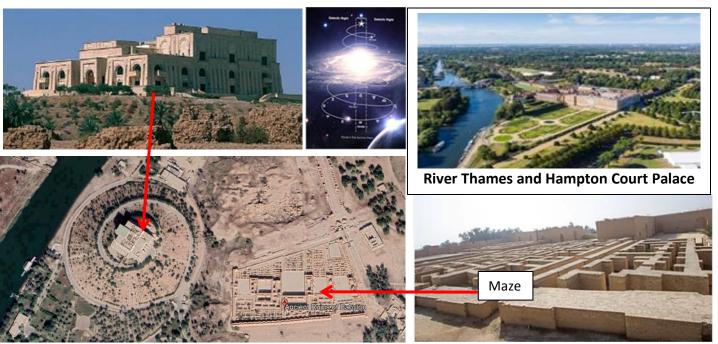

Saddam's reconstruction at Ancient Babylon of Nebuchadnezzar's temple site is sat on a helical rising mound overlooking the river Euphrates and a match for Henry VIII's Hampton Court beside the Thames. They both consisting of River – Labyrinth – Palace.

Saddam's central throne hall consisting of a gateway ceiling, a royal arch (representing firmament dome) and a central circular mosaic floor that is hollow sounding - gateway to a subterranean chamber of secrets.