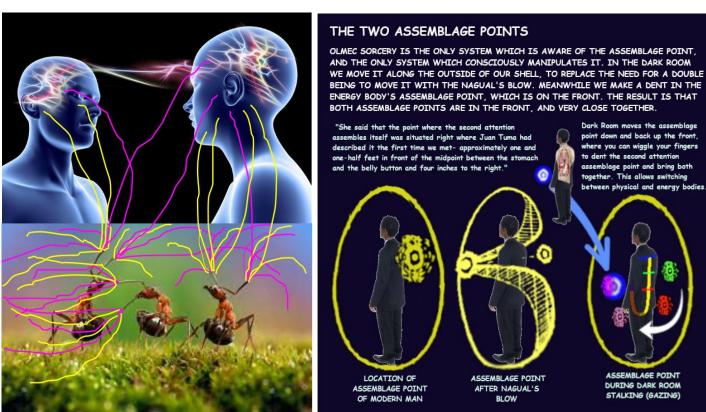

Following in the wake of Space Invaders and Defender arrived Centipede, Galaxan and Galaga each of which feature attacking enemy insectoids. Ref. dossier 'Establishing Embassy – Lifting the Veil' and chapter 28 'Insectoid Overlords'. Below some masonic imagery of the 'Hivemind' and Queen Elizabeth Kin 33 as 'Hivemind Queen'.

UK Royals pretending to receive Covid-19 'inoculation' – graphene oxide nanotech ideally embedded in the brain for hivemind control through EMF radiation (WiFi). Ref. dossier 'Establishing Embassy – Anunnaki Conquest part A' and chapter 3. 'The Fall of Man's Consciousness, Covid-19 Impregnated Hearing Aids, Graphene Oxide Inoculation & Social Distancing's Killer Drones'