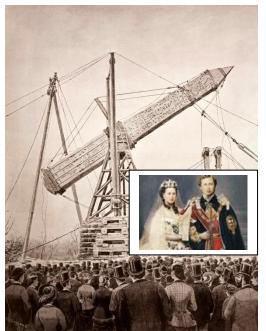

In 1878 Prince Albert dressed in full Masonic regalia and oversaw a public ceremony erecting Cleopatra's Needle on the River Thames Embankment. This signified transition from the **Age of Gabriel** (governing the Moon and ruled via secrecy) to the **Age of Michael** (governing the Sun and an age where truths are revealed – see 'Establishing Embassy – Lifting the Veil')