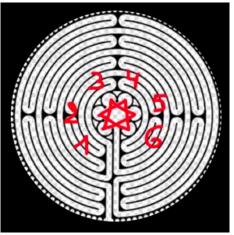

'Mino' as in the Minoan civilisation and Taurus the bull meaning the Toroidal energy field.

At the heart of the Labyrinth are six circles that form the Star of David and passing an electric current through a wire (thread) in a Tesla Coil energises it. The result of an energised Labyrinth pattern is a counter rotating tetrahedron 'a Merkabah' that is shredding the natural toroidal energy field of our crater to pieces.

Origin of the word Is-Ra-El, the syllable 'El' from the 12 angels each one positioned at a turn in the Labyrinth that brings the voyager closer to god – Archangel Michael being the closest.

Scenes from Ice Maidens of Atlantis video 'Archangel Michael and Lord Shiva's Mandela Effect'