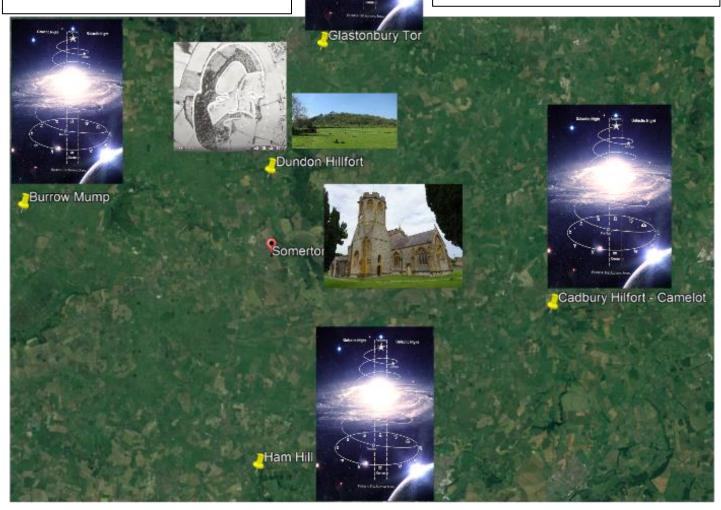

Centred on Somerton and it's church dedicated to St Michael is a parallelogram of 11 mile sides connecting four 12<sup>th</sup> century sites (Norman) dedicated to St Michael:

**A: Glastonbury Tor**Tower remains of a church

B: North Cadbury
St. Michaels Church

C: Ham Hill Tower

**D: Burrow Mump**Partial remains of a church

Cadbury Castle (Camelot) and Ham Hill both sharing construction design feature of a rising helical pathway with that of Glastonbury Tor and Burrow Mump.

Aerial viewing of Dundon Hillfort provides an image of the face of Christ.

These sites down through the ages lit up with ceremonial beacon fires, interestingly the churches of Glastonbury and Burrow Mump were destroyed by Henry VIII in 1539 – The Reformation.