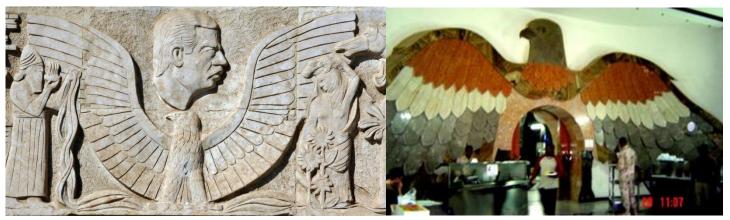

The Harpy - (Greek Mythology Explained .

Babylon love goddess Ishtar possessing talons and wings of a bird, riding the cosmic Lion while holding in each hand an Omega (MEGA O = Stargate), Ishtar Greek equivalent being Aphrodite.

Three 'Old World' ornate buildings of Caracas, the National Pantheon, Miraflores Palace and the National Assembly. Also the helical rising structure occupied by 'Academia De Inteligencia Y Contrainteligencia "Libertador Simón Bolívar".