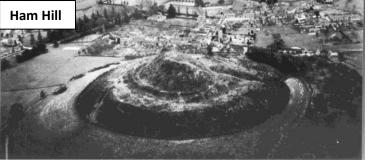

B: North Cadbury
St. Michaels Church

C: Ham Hill Tower

**D: Burrow Mump**Partial remains of a church

Cadbury Castle (Camelot) and Ham Hill both sharing construction design feature of a rising helical pathway with that of Glastonbury Tor and Burrow Mump.