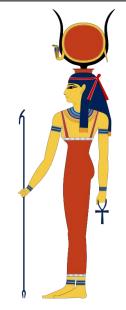

Elizabeth Taylor as Cleopatra entering Rome

Hathor (Ancient Egyptian: hwt-hr, lit. 'House of Horus', Ancient Greek: Ἀθώρ Hathōr, Coptic: 2222, Meroitic: 2222 Atri/Atari) was a major goddess in ancient Egyptian religion who played a wide variety of roles. As a sky deity, she was the mother or consort of the sky god Horus and the sun god Ra, both of whom were connected with kingship, and thus she was the symbolic mother of their earthly representatives, the pharaohs. She was one of several goddesses who acted as the Eye of Ra, Ra's feminine counterpart, and in this form she had a vengeful aspect that protected him from his enemies. Her beneficent side represented music, dance, joy, love, sexuality, and maternal care, and she acted as the consort of several male deities and the mother of their sons. These two aspects of the goddess exemplified the Egyptian conception of femininity. Hathor crossed boundaries between worlds, helping deceased souls in the transition to the afterlife.

Hathor was often depicted as a cow, symbolizing her maternal and celestial aspect, although her most common form was a woman wearing a headdress of cow horns and a sun disk. She could also be represented as a lioness, a cobra, or a sycamore tree.