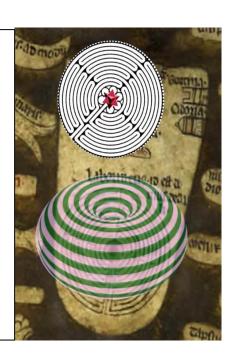

On the floor of Notre Dame Cathedral is laid out a labyrinth. Symbolically walking the road to Jerusalem the penitent would say prayers at particular points.

Our Crater Realm is home to a natural organic toroidal energy field that is symbolised with the Grail Cup and Tree of Life.

The Isle of Crete being home to the legend of the Minotaur imprisoned in the Labyrinth.

The Greek god Theseus enters the Labyrinth and assisted by the thread of Ariadne he slays the Minotaur.

The Labyrinth being the energy pattern created by the magnetic tree of life.

'Mino' as in the Minoan civilisation and Taurus the bull meaning the Toroidal energy field.

At the heart of the Labyrinth are six circles that form the Star of David and passing an electric current through a wire (thread) in a Tesla Coil energises it. The result of an energised Labyrinth pattern is a counter rotating tetrahedron 'a Merkabah' that is shredding the natural toroidal energy field of our crater to pieces.