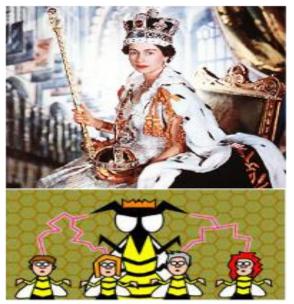

Following in the wake of Space Invaders and Defender arrived Centipede, Galaxan and Galaga each of which feature attacking enemy insectoids. Ref. dossier 'Establishing Embassy – Lifting the Veil' and chapter 28 'Insectoid Overlords'. Below some masonic imagery of the 'Hivemind' and Queen Elizabeth Kin 33 as 'Hivemind Queen'.

UK Royals pretending to receive Covid-19 'inoculation' – graphene oxide nanotech ideally embedded in the brain for hivemind control through EMF radiation (WiFi). Ref. dossier 'Establishing Embassy – Anunnaki Conquest part A' and chapter 3. 'The Fall of Man's Consciousness, Covid-19 Impregnated Hearing Aids, Graphene Oxide Inoculation & Social Distancing's Killer Drones'