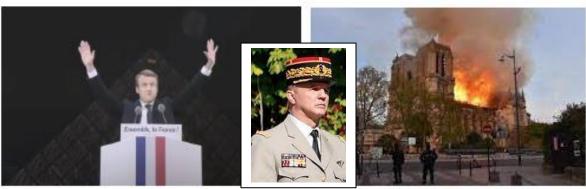

President Macron's presidency of France commenced on the 14<sup>th</sup> May 2017. 1 year 11 months and 1 day later on the 15<sup>th</sup> April 2019, Notre Dame Cathedral, a remnant of Tartaria, caught fire. November 11<sup>th</sup> and 11 O'clock is a national holiday in France – Armistice Day **11** – **11**.

See 'Establishing Embassy – Anunnaki Conquest B – Chapeter 14 The Angel of Merkabah and Emannuel Mac-

ron's Anti-Matter Bomb Factory'. In charge of Notre Dame's rebuild is retired General Jean-Louis Georgelin...