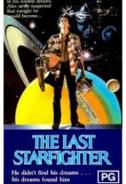

# 6. The Video Game Angel and Birth of the Atari Alliance

Re-booting storyline of 1984 movie 'The Last Starfighter' that pioneered the use of CGI for spacecraft rendered with a Cray super computer. The film plot is that of a trailer park teenager whose addiction to arcade video game 'Starfighter' recruits the top scoring player to a real life conflict of defending the 'Frontier', where he as a human is allied with a lizard man Starfighter pilot.