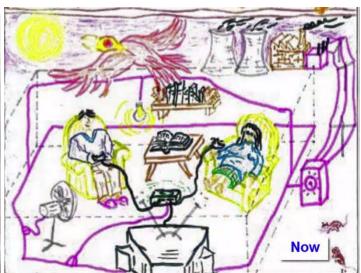

## 5. The Labyrinth of Woven Languages of Light

A Lachovsky Multiple Wave Oscillator provides healing energy via a counter rotating magnetic field and a Tesla coil can generate an electrical 'Tree of Life'.

On the floor of Notre Dame Cathedral is laid out a labyrinth. Symbolically walking the road to Jerusalem the penitent would say prayers at particular points.

Our Crater Realm is home to a natural organic toroidal energy field that is symbolised with the Grail Cup and Tree of Life.

The Isle of Crete being home to the legend of the Minotaur imprisoned in the Labyrinth.

The Greek god Theseus enters the Labyrinth and assisted by the thread of Ariadne he slays the Minotaur.

The Labyrinth being the energy pattern created by the magnetic tree of life.

'Mino' as in the Minoan civilisation and Taurus the bull meaning the Toroidal energy field.

At the heart of the Labyrinth are six circles that form the Star of David and passing an electric current through a wire (thread) in a Tesla Coil energises it. The result of an energised Labyrinth pattern is a counter rotating tetrahedron 'a Merkabah' that is shredding the natural toroidal energy field of our crater to pieces.