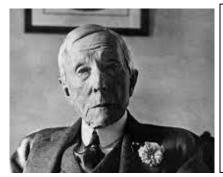

Dreams informing that Time Travelling only goes backwards and John D Rockefellar had come from the future. He going on to meddle in Venezuela's agricultural policy and the Rockefellar foundation in 1939 implemented standard tuning for 'A' at 440 Hz.