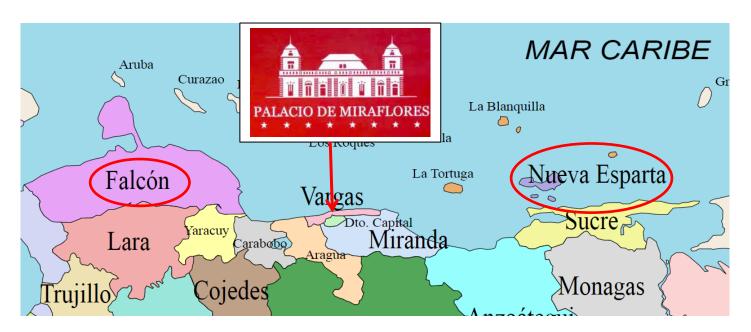

#### **Stargate Caracas**

Midway between the Venezuelan states of Falcon and New Sparta, located in Caracas is the Miraflores Presidential Palace.

2004 Hugo Chavez announced plans to expand the Miraflores Palace complex:-

Three 'Old World' ornate buildings of Caracas, the National Pantheon, Miraflores Palace and the National Assembly. Also the helical rising structure occupied by 'Academia De Inteligencia Y Contrainteligencia "Libertador Simón Bolívar".