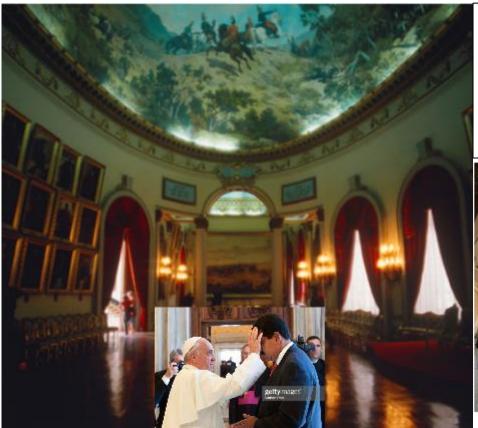

Interior hall of the Miraflores Palace having a Royal Arch and heavenly ceiling, shared features with Saddam's Babylon Palace.