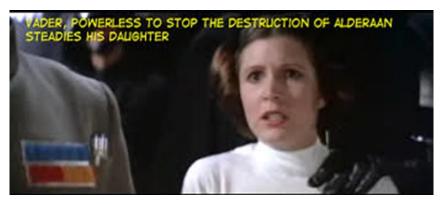

An Ankh is buried under a rock intended for acts of conjugation

Did George Lucas rename Princess Leia's home world Alderbaran as Alderaan?

Praia Mole and southern headland known as the 'Dragon of Praia Mole'. Lightsabre Excalibur stored in the dragon's shoulder behind an 'Iron Curtain' alongside the Bulls Eye of Alderbaran. This headland a popular location for Paragliding.

The Mandela Effect changing a scene from *Star Wars Episode V – The Empire Strikes Back*. Following Luke and Darth Vader's lightsabre duel in Cloud City, currently Darth informs Luke '**No, I am your father**' instead of what was originally scripted '**No, Luke I am your father'** residual of this original script shown above from a 1984 Marvel Comic unchanged by the Mandela Effect. This change implying that Darth is not only Luke's father for now the Lord Vader announces to a global audience 'I am your father' - see Video 'The Killing Moon'.