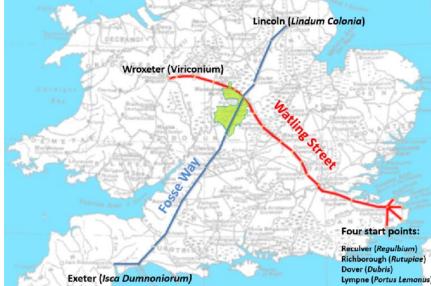

Figure 4.2. Venonae, the sacred center of England

The sacred cosmic centre of Roman England was marked at the cross roads of Watling Street and Fosse Way. This centre of England is today called High Cross where stands a monument. The Romans having paved with stone these pathways used by the Celts for over 3000 years. Folklore associated to Watling Street identifies it with the Milky Way while Fosse Way running east to west is associated with the ecliptic path of the Sun and Moon.

#### Peninne Stargate, Orion's Belt and Lincoln Cathedral

Returning from use in Ilha Santa Catarina the Grail cauldron buried close to the Orion's belt of Thornborough Henge, Yorkshire and Grail Rock fragment buried beneath Lincoln Cathedral (*Ref: Establishing Embassy – Grail Technologies*).

As the crow flies, the Yorkshire Dale peak of Great Whernside is 18 miles from the Orion belt of Thornborough Henge (Ref: Establishing Embassy – Grail Technologies, Chap 9 Grail Cauldron Location).

Diagram 5: The Landscape Zodiac of Britain (Unequal Signs) – Masonic Compass